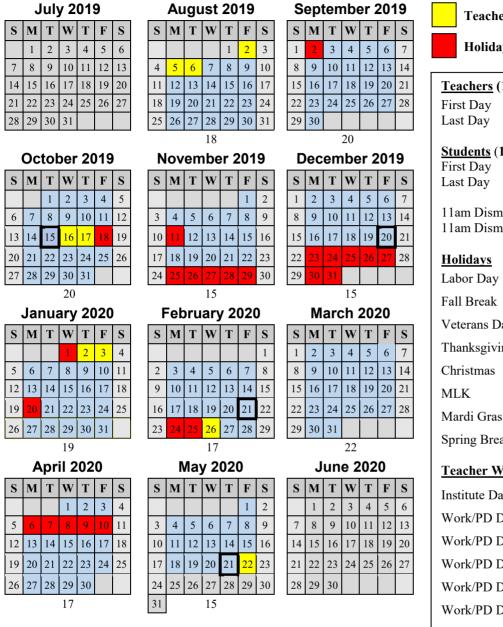

## **Saraland City Schools** 2019-2020 School Calendar

### **BOARD APPROVED** February 4, 2019

| Teacher Work/PD Day | Student Day    |
|---------------------|----------------|
| Holiday             | End of Quarter |

### Teachers (187 Days)

First Day August 2, 2019 Last Day May 22, 2020

#### Students (178 Days)

First Day August 7, 2019 Last Day May 21, 2020

11am Dismissal December 20, 2019 11am Dismissal May 21, 2020

#### **Holidays**

Labor Day September 2, 2019 Fall Break October 18, 2019 Veterans Day November 11, 2019 Thanksgiving November 25–29, 2019

Christmas December 23-January 1, 2020

MLK January 20, 2020 February 24-25, 2020

April 6-10, 2020 Spring Break

#### Teacher Work/PD Days (NO CLASSES FOR STUDENTS)

Institute Day August 2, 2019 Work/PD Day August 5-6, 2019 Work/PD Day October 16-17, 2019 Work/PD Day January 2-3, 2020 Work/PD Day February 26, 2020 Work/PD Day May 22, 2020

> **Saraland High School Graduation** May 21, 2020

# **Quarter Dates**

End of 1st Quarter – 49 days Tuesday, October 15, 2019 End of 2<sup>nd</sup> Quarter – 39 days Friday, December 20, 2019

1st Term 88 days

End of 3<sup>rd</sup> Quarter – 34 days Friday, February 21, 2020 End of 4<sup>th</sup> Quarter – 56 days Thursday, May 21, 2020

2<sup>nd</sup> Term 90 days

#### **Progress Report Dates**

Wednesday, September 11, 2019 Wednesday, November 13, 2019 Wednesday, January 29, 2020 Wednesday, April 15, 2020

#### **Report Card Distribution Dates**

Thursday, October 24, 2019 Thursday, January 9, 2020 Thursday, March 5, 2020 Friday, May 22, 2020

**Inclement Weather Day** February 24, 2020