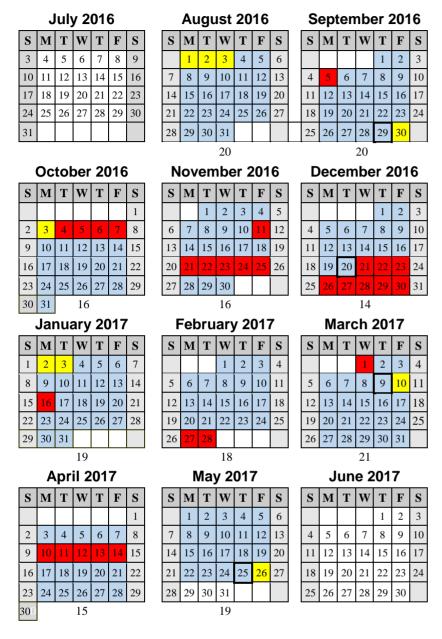

## Saraland City Schools 2016-2017 School Calendar

# **BOARD APPROVED** FEBRUARY 4, 2016

| Teacher Work/Prof days | Student days  |
|------------------------|---------------|
| Holidays               | Qtr end dates |

#### Teachers (187 Days)

First Day Monday, August 1, 2016 Last Day Friday, May 26, 2017

#### Students (attend 178 days)

First Day Thursday, August 4, 2016 Last Day Thursday, May 25, 2017

Students will dismiss at 11:00 a.m. on December 20, 2016 Students will dismiss at 11:00 a.m. on May 25, 2017

#### **Holidays**

Labor Day September 5, 2016
Fall Break October 4-7, 2016
Veterans Day November 11, 2016
Thanksgiving November 21-25, 2016
Christmas December 21 - 30, 2016

MLK January 16, 2017

Mardi Gras February 27-March 1, 2017

Spring Break April 10-14, 2017

#### Teacher Work/Professional Days \*\*

\*\*\*Students do not attend\*\*\*

Institute Day August 1, 2016
Work/Prof Day August 2-3, 2016
Work/Prof Day September 30, 2016
Work/Prof Day October 3, 2016
Work/Prof Day January 2-3, 2017
Work/Prof Day March 10, 2017
Work/Prof Day May 26, 2017

Graduation Thursday, May 25, 2017

#### **Quarter Dates**

End of 1<sup>st</sup> Quarter – 40 days End of 2<sup>nd</sup> Quarter – 46 days

Thursday, September 29, 2016 Tuesday, December 20, 2016

1st Term 86 days

End of 3<sup>rd</sup> Quarter – 43 days End of 4<sup>th</sup> Quarter – 49 days

Thursday, March 9, 2017 Thursday, May 25, 2017

2<sup>nd</sup> Term 92 days

### **Progress Report Dates**

Friday, September 2, 2016 Thursday, November 10, 2016 Friday, February 3, 2017 Friday, April 21, 2017

#### **Report Card Distribution Dates**

Friday, October 14, 2016 Friday, January 6, 2017 Friday, March 17, 2017 Friday, May 26, 2017

#### **Inclement Weather Days**

Mardi Gras (February 28 and March 1)