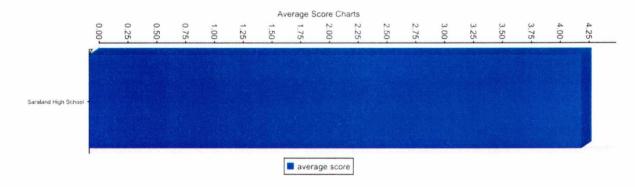

#### **Parents**

#### Average Score By Institution Charts Section

STANDARD 1: Purpose and Direction

#### SHS Survey Evidence Standard 1.1

#### 1.1 Indicator

Standard 1 states the school maintains and communicates a purpose and direction that commit to high expectations for learning as well as shared values and beliefs about teaching and learning. For indicator 1.1, SHS engages in a systematic, inclusive, and comprehensive process to review, revise, and communicate a school purpose for student success. According to the high school parent survey results, the average score for this indicator was 4.2 in May 2016 and increased to an average score of 4.26 in December 2016. Therefore, the results show the parents believed the school has achieved this indicator.