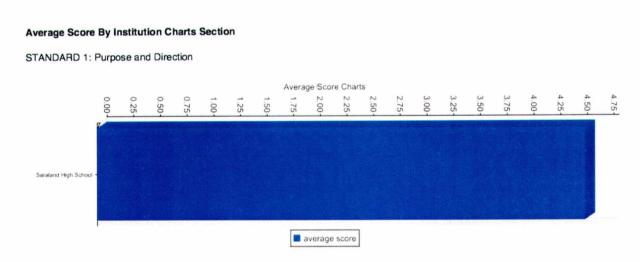

#### Staff

#### 1.1 Indicator

Standard 1 states the school maintains and communicates a purpose and direction that commit to high expectations for learning as well as shared values and beliefs about teaching and learning. For indicator 1.1, SHS engages in a systematic, inclusive, and comprehensive process to review, revise, and communicate a school purpose for student success. According to the high school parent survey results, the average score for this indicator was 4.44 in May 2016 and increased to an average score of 4.51 in December 2016. Therefore, the results show the staff believed the school has achieved this indicator.