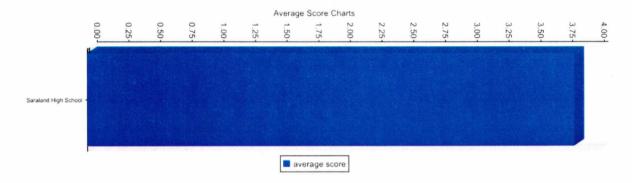

#### Students

#### Average Score By Institution Charts Section

STANDARD 1: Purpose and Direction

#### 1.1 Indicator

Standard 1 states the school maintains and communicates a purpose and direction that commit to high expectations for learning as well as shared values and beliefs about teaching and learning. For indicator 1.1, SHS engages in a systematic, inclusive, and comprehensive process to review, revise, and communicate a school purpose for student success. According to the high school parent survey results, the average score for this indicator was 4.04 in May 2016 and maintained an average score of 4.04 in December 2016. Therefore, the results show the students believed the school has achieved this indicator.