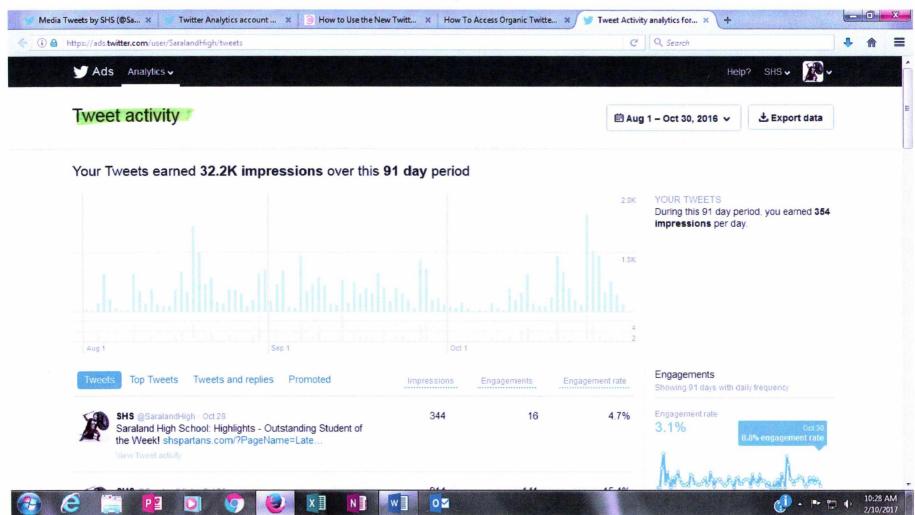

# - Sample analysis of social media data, for SHS.

# -Sample analysis of social media data.