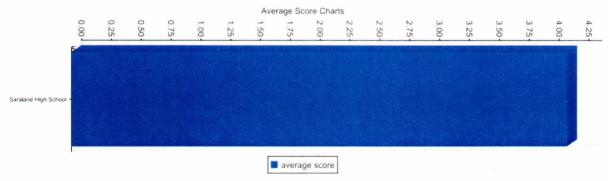

### **Parents**

### 2.3 Indicator

Standard 2 states the school operates under governance and leadership that promote and support student performance and school effectiveness. For indicator 2.3, SHS's governing body ensures that the school leadership has the autonomy to meet goals for achievement and instruction and to manage day-to-day operations effectively. According to the high school parent survey results, the average score for this indicator was 4 in May 2016 and increased to an average score of 4.06 in December 2016. Therefore, the results show parents believed the school has achieved this indicator.