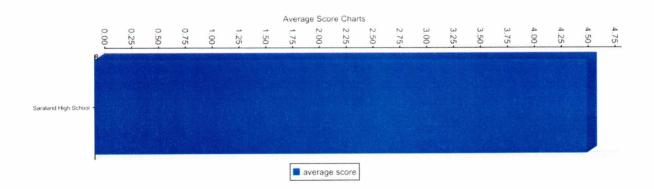

### Staff

### SHS Survey Evidence Standard 2.3

### 2.3 Indicator

Standard 2 states the school operates under governance and leadership that promote and support student performance and school effectiveness. For indicator 2.3, SHS's governing body ensures that the school leadership has the autonomy to meet goals for achievement and instruction and to manage day-to-day operations effectively. According to the high school parent survey results, the average score for this indicator was 4.52 in May 2016 and increased to an average score of 4.53 in December 2016. Therefore, the results show the staff believed the school has achieved this indicator.