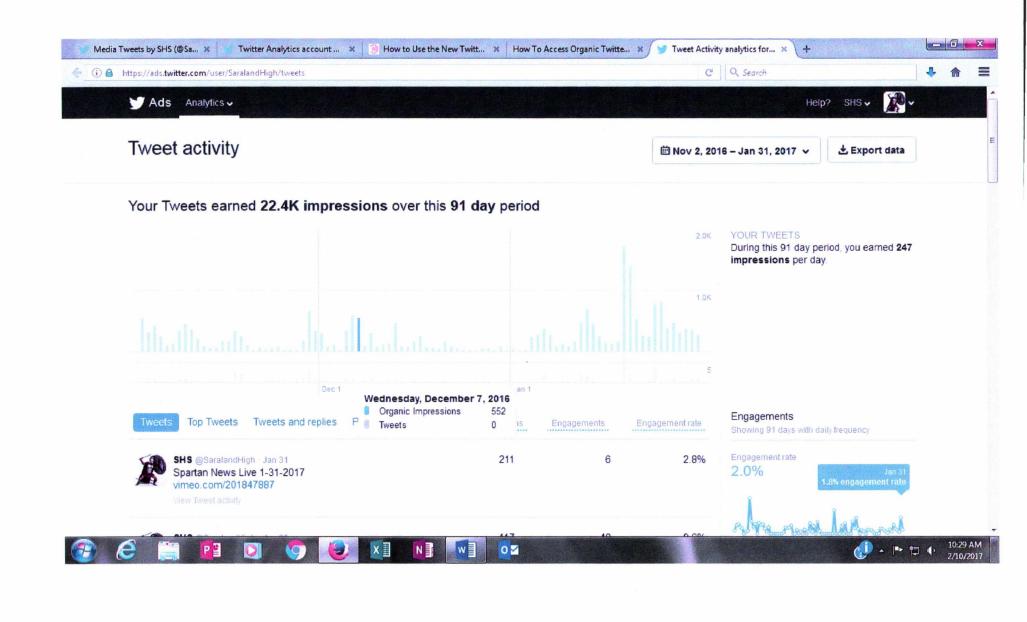

# - Sample analysis of social media data, for SHS.

# -Sample analysis of social media data.