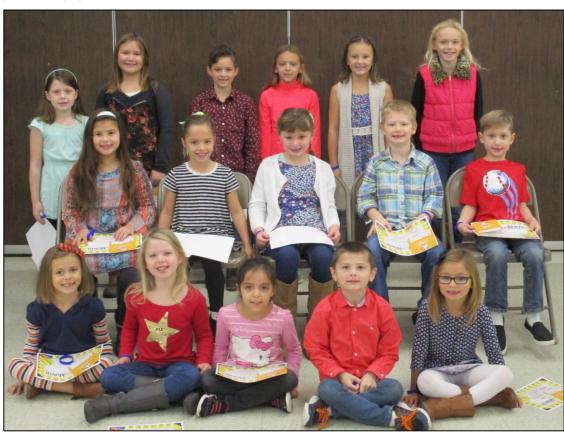

Learn. Grow. (Repeat!)

NOVEMBER STUDENTS OF THE MONTH!

Congratulations to our November Students of the Month! Each classroom teacher selected a student who exhibits the qualities and characteristics that are a good example to others. Each student was invited to a Donut and Milk breakfast sponsored by our PTO and received a PLE Student of the Month wrist band. Pictured: (first row) \