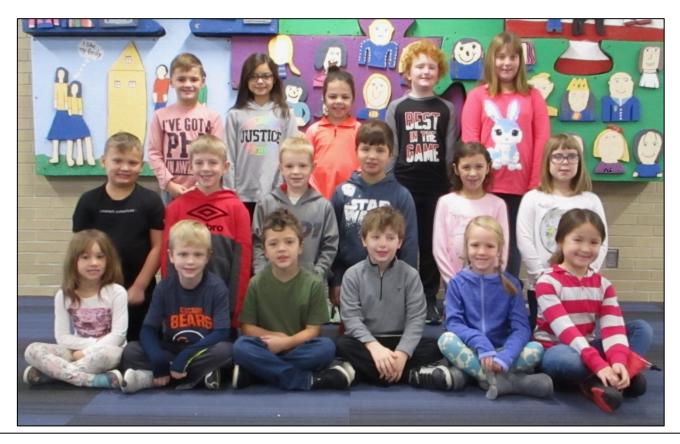

#### NOVEMBER STUDENTS OF THE MONTH!

Congratulations to our November Students of the Month! Each classroom teacher selected a student who exhibits the qualities and characteristics that are a good example to others. Each student was invited to a Cinnamon Roll & Milk breakfast sponsored by our PTO and received a PLE Student of the Month wrist band. Pictured: