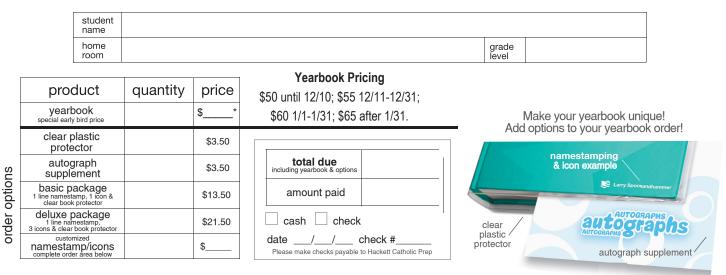

## Guidelines for ordering Namestamping (personalized text on yearbook cover) and Icons

• You can use one or two lines of personalized text (such as name, nickname, school year), with no more than 32 characters per line.

• Up to five icons may be used. If you select two or more icons, only one line of personalized text can be used.

30

31

• If you order at least on icon, one line of personalized text must be purchased.

| product      | price    |            |           |               |            |            |              | per    | rsona          | alizat         | ion (3:                   | 2 charact                 | ers per l                 | ine)   |       |         |         |            |        |        | icon(  | s)           |
|--------------|----------|------------|-----------|---------------|------------|------------|--------------|--------|----------------|----------------|---------------------------|---------------------------|---------------------------|--------|-------|---------|---------|------------|--------|--------|--------|--------------|
| namestamping | \$6      | line 1     |           |               |            |            |              |        |                |                |                           |                           |                           |        |       |         |         |            | line 1 | icon 1 |        |              |
|              | \$6      | line 2     |           |               |            |            |              |        |                |                |                           |                           |                           |        |       |         |         |            | line 2 | icon 2 |        |              |
|              | \$4      | on(s)      | 01 0      | 2 03          | 04 05      | 06 07      | 08 09        | 10 11  | 12 13          | 14 15          | 16 17                     | 18 19 2                   | 0 21 2                    | 2 23 2 | 4 25  | 26 27   | 28 29   | 30 31      | 32     |        |        |              |
|              | each     | icon       | - · ·     |               |            |            | 001001       | 101111 | 121101         | 141 101        |                           |                           |                           |        |       | 201 211 |         |            |        |        |        |              |
|              | amp (VV) |            | t<br>chor | Fair State    | baseball   | basketball | cheerleading |        | 20<br>16<br>16 | 20<br>17<br>17 | 20<br>18<br>class of 2018 | 20<br>19<br>class of 2019 | 20<br>20<br>class of 2020 |        | troes |         | dolphin | Jama drama | drum   | Maj    | , fish | western      |
|              |          | . <u>o</u> | t         | 5 <b>95</b> 7 | $\bigcirc$ | 8          |              |        | 20<br>16       | 20             | 20<br>18                  |                           | 20<br>20                  |        | +     | ۶fb     |         |            |        |        | _      | western<br>2 |