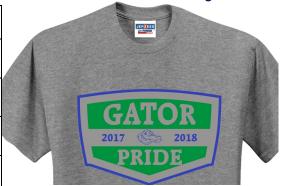

### **Gator Pride Shirt**

(Grey available in T-Shirt, Long Sleeve T-Shirt, Sweatshirt, and Headed Sweatshirt with 'Gator Pride' in blue and green)

|                                | Youth<br>Small | Youth<br>Medium | Youth<br>Large | Adult<br>Small | Adult<br>Medium | Adult<br>Large | Adult<br>XL | Adult<br>XXL |
|--------------------------------|----------------|-----------------|----------------|----------------|-----------------|----------------|-------------|--------------|
| Short Sleeve<br>T-Shirt (\$11) |                |                 |                |                |                 |                |             |              |
| Long Sleeve<br>T-Shirt (\$15)  |                |                 |                |                |                 |                |             |              |
| Sweatshirt<br>(\$15)           |                |                 |                |                |                 |                |             |              |
| Hooded<br>Sweatshirt (\$23)    |                |                 |                |                |                 |                |             |              |