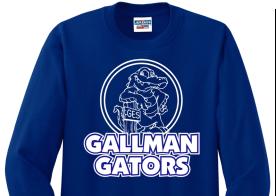

### **Gallman Gators Shirt**

(Blue shirt available in T-Shirt, Long Sleeve T-Shirt, Sweatshirt, and Headed Sweatshirt with 'Gallman Gators' in white)

|                                | Youth<br>Small | Youth<br>Medium | Youth<br>Large | Adult<br>Small | Adult<br>Medium | Adult<br>Large | Adult<br>XL | Adult<br>XXL |
|--------------------------------|----------------|-----------------|----------------|----------------|-----------------|----------------|-------------|--------------|
| Short Sleeve<br>T-Shirt (\$11) |                |                 |                |                |                 |                |             |              |
| Long Sleeve<br>T-Shirt (\$15)  |                |                 |                |                |                 |                |             |              |
| Sweatshirt<br>(\$15)           |                |                 |                |                |                 |                |             |              |
| Hooded<br>Sweatshirt (\$23)    |                |                 |                |                |                 |                |             |              |