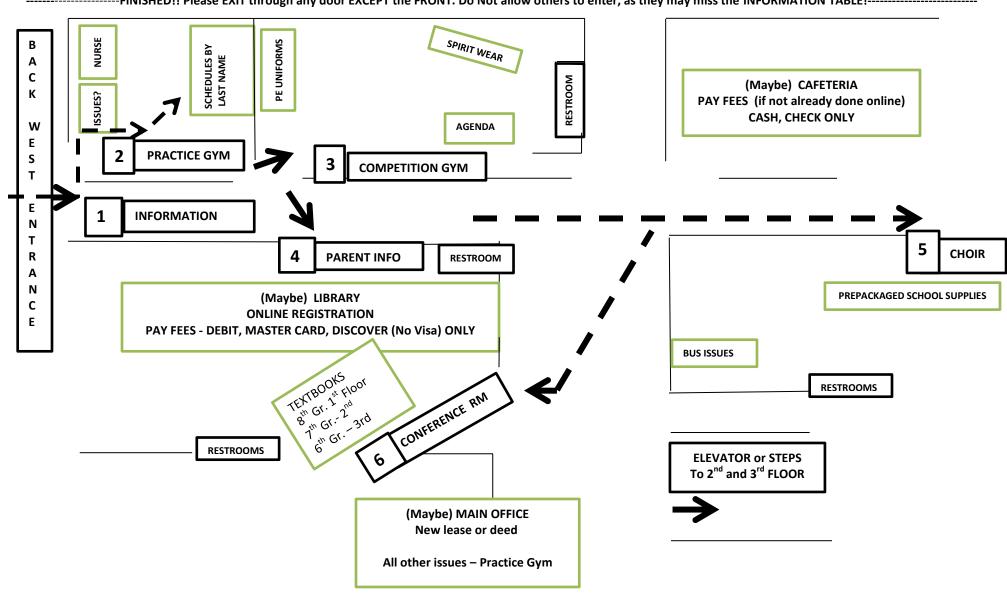

## WELCOME to BERRY MIDDLE SCHOOL REGISTRATION 2015 ENTER THE **BACK, WEST DOOR** TO START A GREAT YEAR!

- 1. **INFORMATION** Receive map and checklist [Exceptions: No Online Registration- GO TO Library; New Lease or Deed- GO TO Main Office]
- 2. **PRACTICE GYM** Go to Tables ordered by Last Name [6<sup>th</sup> graders who have not received the **Tdap immunization**, go to the Nurse's Table.]

[ISSUES/CONCERNS? Go to the ISSUES TABLE BUS ISSUES? Go to the BUS ISSUES ROOM]

- 3. **COMPETITION GYM** Pick up PE uniform and Agenda Optional: Purchase Spirit Wear with cash or check
- 4. PARENT INFO Coupons, Insurance, Free/Reduced Lunch Forms, other information
- 5. CHOIR Pre-packaged Supplies (Optional): Cash, or check for "at-cost, tax-free school supplies" specific to your child's grade and team