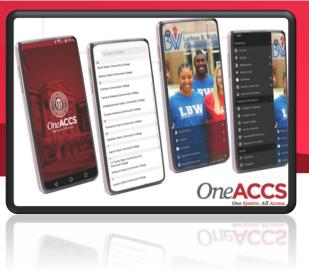

## There's an app for that.

Download the OneACCS mobile app to gain access to all things "student" at your local community college.

GOOGLE PLAY APPLE STOR

Lurleen B. Wallace Community College

Available in Google Play and Apple store.

OneACCS helps you stay connected like never before. You'll have access to great features that make your campus experience more effective, efficient, and fun.

Key features include:

- My Courses—Manage your courses, access your class schedule and links to helpful academic resources.
- Registration Register for classes from your mobile device.
- Grades—Check your midterm and final grades on the qo.
- My Account- View your current statement and financial aid awards, pay your bill online.
- Notifications— Stay informed with personalized announcements, view account holds and take steps to resolve them right from your mobile device.
- Academic Calendar—Follow important academic dates and deadlines.
- Important numbers—Easily find the phone numbers and email addresses for campus offices, contact them right from the app.
- Maps—Interact with the campus, get detailed information about buildings including photos and locations for offices, classrooms, and residence halls. View satellite imagery of the campus and surrounding streets, map driving or walking directions from your current location.
- Social Media—Connect your experience into your social network.