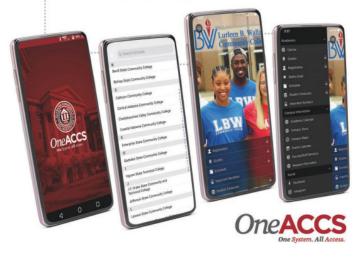

## There's an app for that.

Download the OneACCS mobile app to gain access to all things "student" at your local community college.

GOOGLE PLAY APPLE STOR

Lurleen B. Wallace Community College

Available in Google Play and Apple store.

OneACCS helps you stay connected like never before. You'll have access to great features that make your campus experience more effective, efficient, and fun.

Key features include:

- My Courses—Manage your courses, access your class schedule and links to helpful academic resources.
- Registration Register for classes from your mobile device.
- Grades—Check your midterm and final grades on the qo.
- My Account- View your current statement and financial aid awards, pay your bill online.
- Notifications— Stay informed with personalized announcements, view account holds and take steps to resolve them right from your mobile device.
- Academic Calendar—Follow important academic dates and deadlines.
- Important numbers—Easily find the phone numbers and email addresses for campus offices, contact them right from the app.
- Maps—Interact with the campus, get detailed information about buildings including photos and locations for offices, classrooms, and residence halls. View satellite imagery of the campus and surrounding streets, map driving or walking directions from your current location.
- Social Media—Connect your experience into your social network.