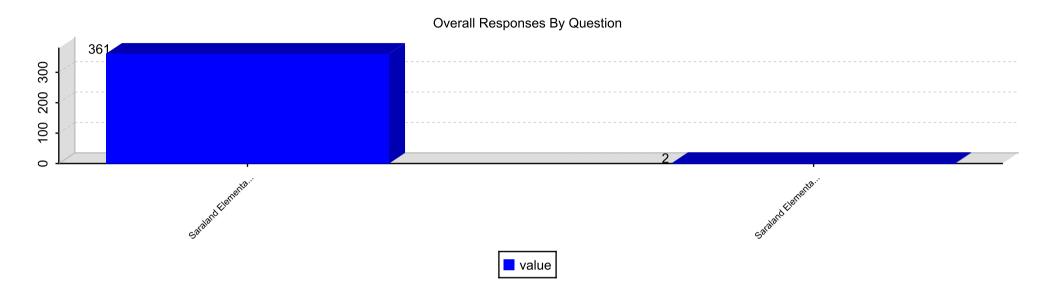

# **Responses By Question**

Question 3. In my school I am treated fairly.

Question 4. In my school students treat adults with respect.

Question 5. In my school my teachers want me to do my best work.

Section: Teaching and Assessing for Learning