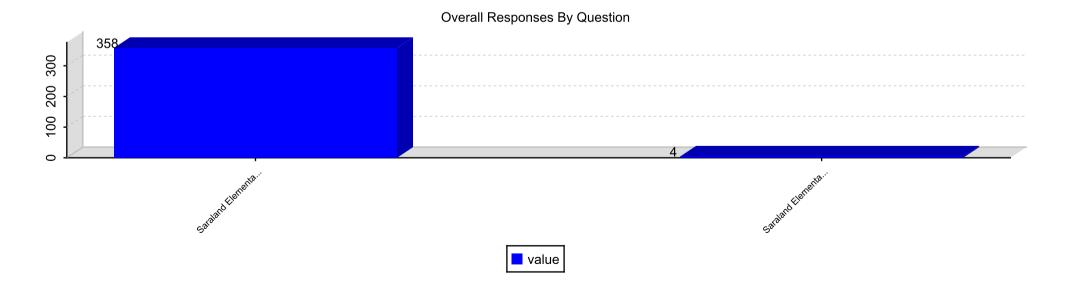

# **Responses By Question**

Question 3. In my school I am treated fairly.

Question 4. In my school students treat adults with respect.

Question 5. In my school my teachers want me to do my best work.

Section: Teaching and Assessing for Learning