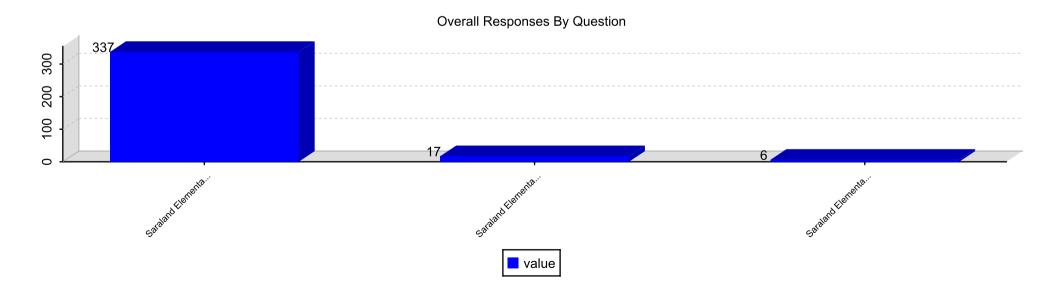

# **Responses By Question**

Question 3. In my school I am treated fairly.

Question 4. In my school students treat adults with respect.

Question 5. In my school my teachers want me to do my best work.

Section: Teaching and Assessing for Learning