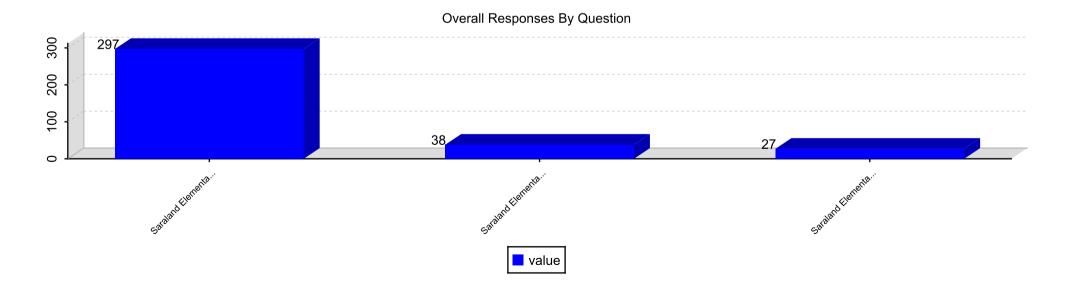

Question 9. My teachers tell me how I should behave and do my work.

Question 10. My teachers ask my family to come to school activities.

Question 11. My teachers always help me when I need them.

Question 12. My teachers tell my family how I am doing in school.