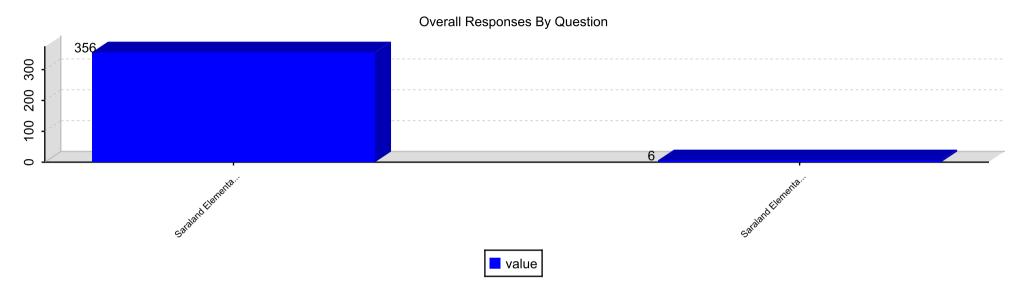

# **Responses By Question**

Question 3. In my school I am treated fairly.

Question 4. In my school students treat adults with respect.

Question 5. In my school my teachers want me to do my best work.

Section: Teaching and Assessing for Learning