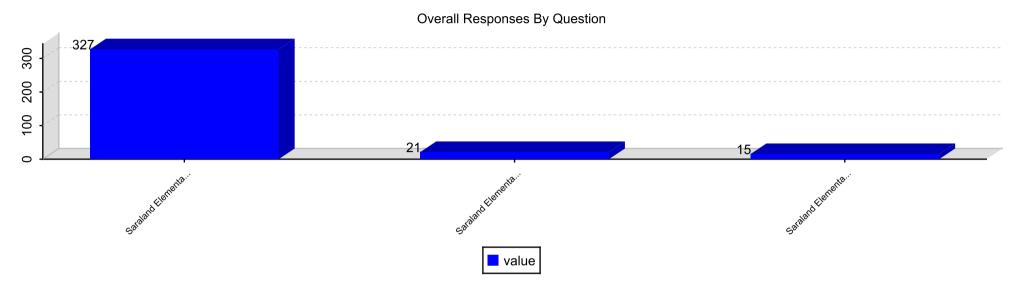

# **Responses By Question**

Question 3. In my school I am treated fairly.

Question 4. In my school students treat adults with respect.

Question 5. In my school my teachers want me to do my best work.

Section: Teaching and Assessing for Learning