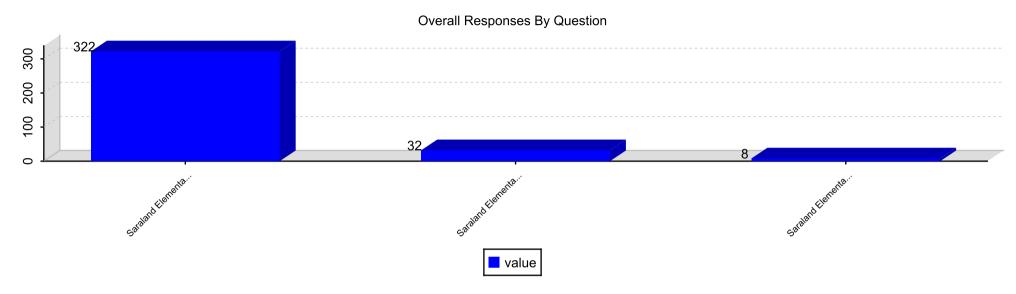

### **Responses By Section and Question**

Section: Purpose and Direction

### **Responses By Question**

Question 1. In my school my principal and teachers want every student to learn.

Question 2. In my school I am learning new things that will help me.

Section: Governance and Leadership