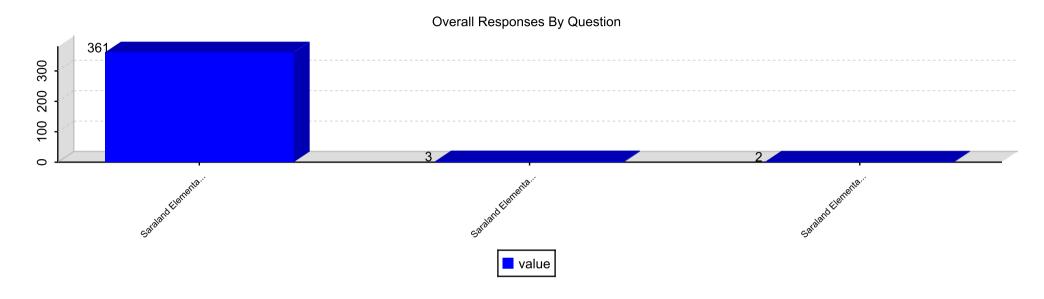

### **Responses By Question**

Question 1. In my school my principal and teachers want every student to learn.

Question 2. In my school I am learning new things that will help me.

Section: Governance and Leadership