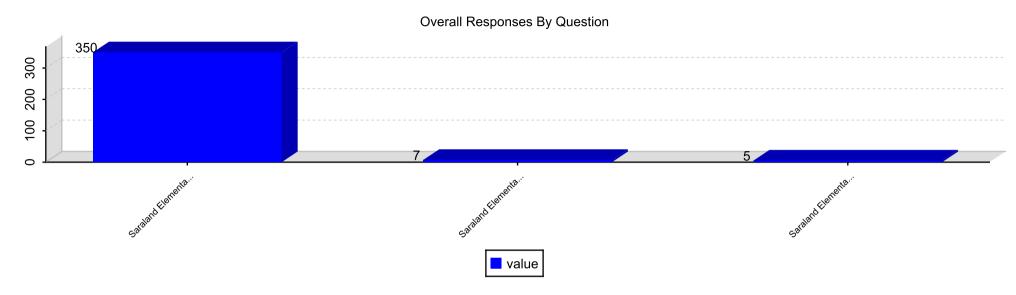

### **Responses By Question**

Question 6. My teachers help me learn things I will need in the future.

Question 7. My teachers use different activities to help me learn.

Question 8. My teachers listen to me.