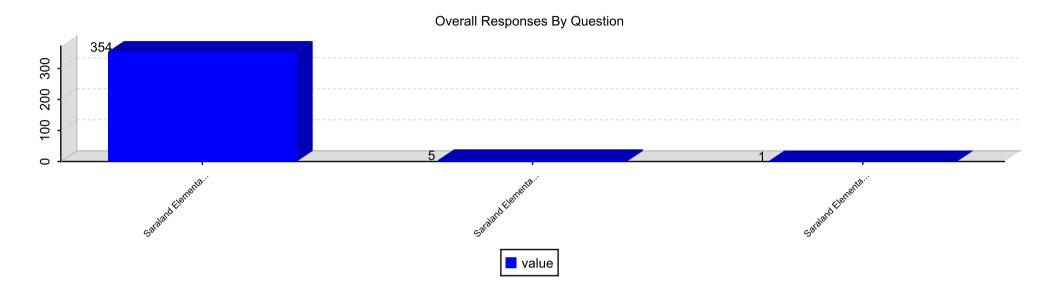

# **Responses By Question**

Question 3. In my school I am treated fairly.

Question 4. In my school students treat adults with respect.

Question 5. In my school my teachers want me to do my best work.

Section: Teaching and Assessing for Learning