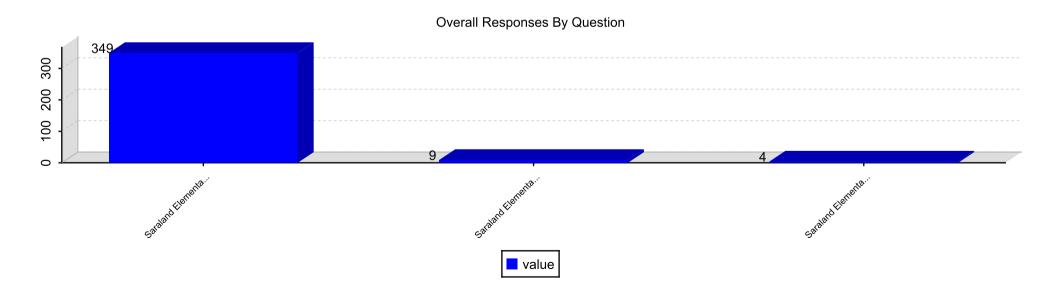

### **Responses By Section and Question**

Section: Purpose and Direction

### **Responses By Question**

Question 1. In my school my principal and teachers want every student to learn.

Question 2. In my school I am learning new things that will help me.

Section: Governance and Leadership