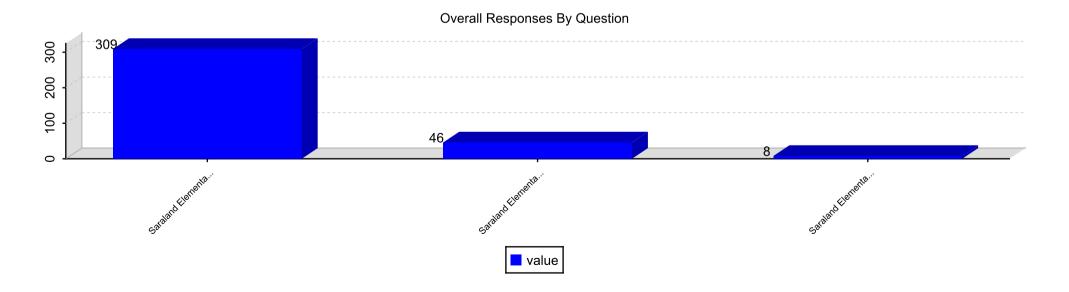

# **Responses By Question**

Question 3. In my school I am treated fairly.

Question 4. In my school students treat adults with respect.

Question 5. In my school my teachers want me to do my best work.

Section: Teaching and Assessing for Learning