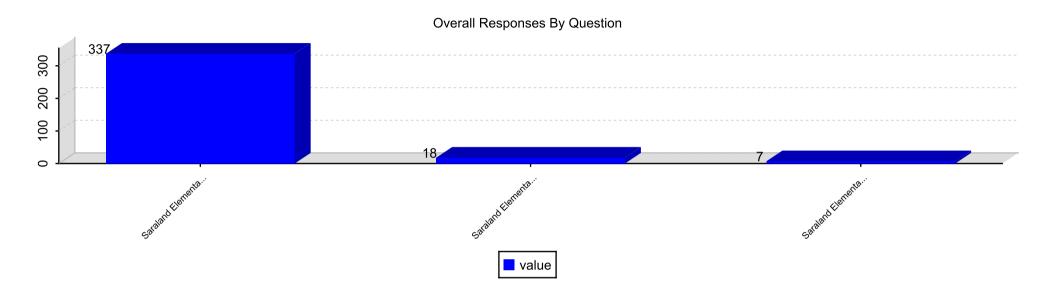

# **Responses By Question**

Question 3. In my school I am treated fairly.

Question 4. In my school students treat adults with respect.

Question 5. In my school my teachers want me to do my best work.

Section: Teaching and Assessing for Learning