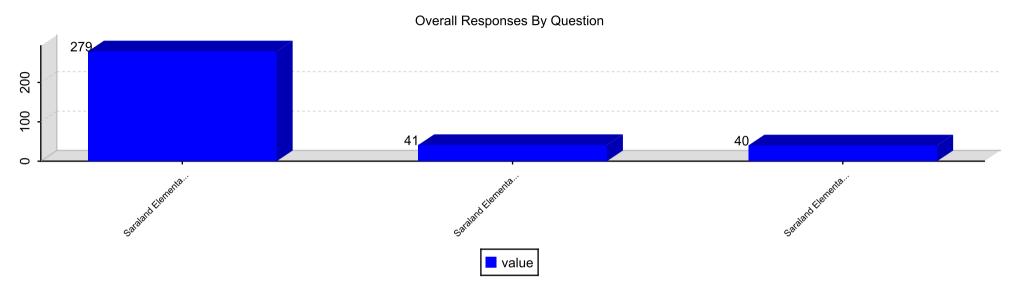

### **Responses By Section and Question**

Section: Purpose and Direction

### **Responses By Question**

Question 1. In my school my principal and teachers want every student to learn.

Question 2. In my school I am learning new things that will help me.

Section: Governance and Leadership