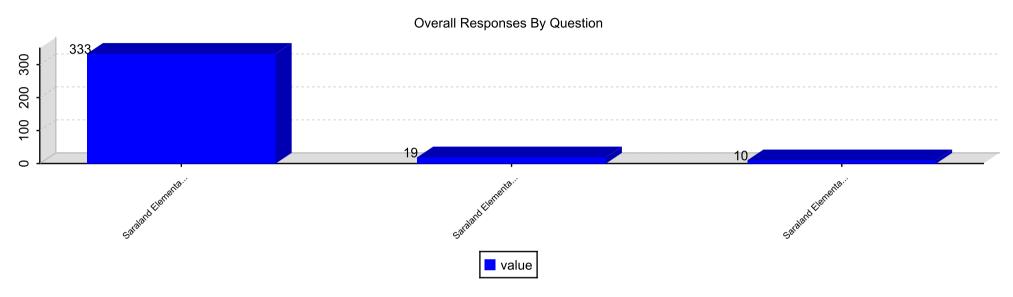

# **Responses By Question**

Question 3. In my school I am treated fairly.

Question 4. In my school students treat adults with respect.

Question 5. In my school my teachers want me to do my best work.

Section: Teaching and Assessing for Learning