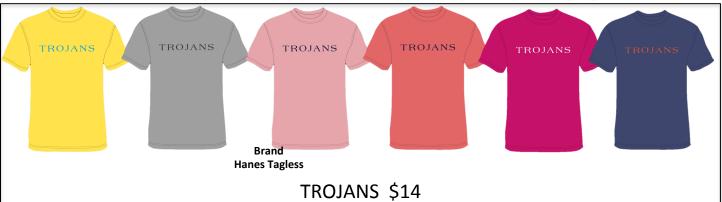

## **CHHS Sports Boosters Fall Apparel**

**Available Colors:** 

Yellow with Aqua Lettering, Steel with Graphite Lettering, Pale Pink with Navy Lettering, Coral with Navy Lettering, Wow Pink with White Lettering, Dark Blue with Safety Orange Lettering \*\*Colors Shown are not exact colors of actual shirt. Only an example.\*\*

Adult Sizes: S - 3XL (2XL - 3XL ... Add an Additional \$2 ) Youth Sizes: XS - XL

| Image: Non-String Backpacks \$12Color: Navy<br>Available in CH & TES (not<br>pictured)TESCH |            |         |         |         |          |         |                                                                                                                                                       |         |          |      | /ith |
|---------------------------------------------------------------------------------------------|------------|---------|---------|---------|----------|---------|-------------------------------------------------------------------------------------------------------------------------------------------------------|---------|----------|------|------|
| Name:                                                                                       |            |         |         |         |          |         |                                                                                                                                                       |         |          |      |      |
| School:_                                                                                    | ool: Paid: |         |         |         |          | Check   | (Pre-K or K students can see Elly Reeves)<br><b>CHMS</b> – Front Office <b>CHHS</b> – Front Office<br>ANY QUESTIONSCall or Text Joy Scarbrough@334-49 |         |          |      |      |
|                                                                                             | Youth XS   | Youth S | Youth M | Youth L | Youth XL | Adult S | Adult M                                                                                                                                               | Adult L | Adult XL | AXXL | A3XL |
| <b>Trojans</b><br>Yellow                                                                    | \$14       | \$14    | \$14    | \$14    | \$14     | \$14    | \$14                                                                                                                                                  | \$14    | \$14     | \$16 | \$16 |
| Trojans<br>Steel                                                                            | \$14       | \$14    | \$14    | \$14    | \$14     | \$14    | \$14                                                                                                                                                  | \$14    | \$14     | \$16 | \$16 |
| <b>Trojans</b><br>Pale Pink                                                                 | \$14       | \$14    | \$14    | \$14    | \$14     | \$14    | \$14                                                                                                                                                  | \$14    | \$14     | \$16 | \$16 |
| Trojans<br>Coral                                                                            | \$14       | \$14    | \$14    | \$14    | \$14     | \$14    | \$14                                                                                                                                                  | \$14    | \$14     | \$16 | \$16 |
| <b>Trojans</b><br>Wow Pink                                                                  | \$14       | \$14    | \$14    | \$14    | \$14     | \$14    | \$14                                                                                                                                                  | \$14    | \$14     | \$16 | \$16 |
| Trojans<br>Dark Blue                                                                        | \$14       | \$14    | \$14    | \$14    | \$14     | \$14    | \$14                                                                                                                                                  | \$14    | \$14     | \$16 | \$16 |
| TES<br>Go Trojans                                                                           | N/A        | \$18    | \$18    | \$18    | N/A      | \$18    | \$18                                                                                                                                                  | \$18    | \$18     | \$20 | \$20 |