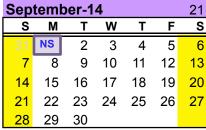

### Revised 2014 - 2015 School Calendar

| Aug | ust- | 14    |    |    |    | 3  |
|-----|------|-------|----|----|----|----|
| S   | М    | Т     | W  | T  | F  | S  |
| 10  | 11   | 12    | 13 | 14 | 15 | 16 |
| 17  | 18   | 19    | 20 | 21 | 22 | 23 |
| 24  | GS   | GS    | ED | ED | 29 | 30 |
|     |      |       |    |    |    |    |
| Sep | teml | oer-1 | 14 |    |    | 21 |
| S   | М    | T     | W  | T  | F  | S  |
| 31  | NS   | 2     | 3  | 4  | 5  | 6  |

| Aug. 25 & 26: Goal Setting Confer. & Back to School Fair |
|----------------------------------------------------------|
| Aug. 27: First Day of School - Early Dismissal           |
| Aug. 28: Second Day of School - Early Dismissal          |
| Sep. 1: Labor Day - No School                            |