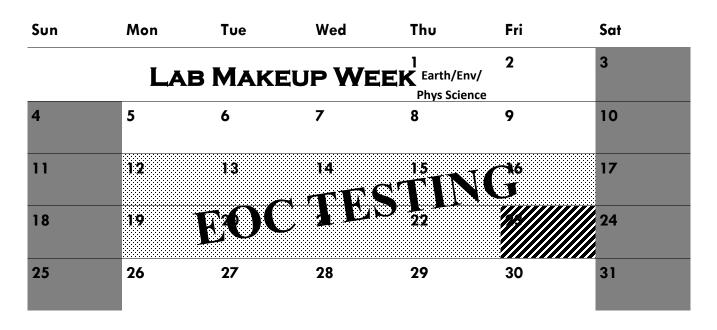

#### Important Information

Labs for your subject will only be available during the weeks indicated on the calendar—you must sign up for a time using Doodle.com. Labs are mandatory for all Science classes—Lack of participation <u>will</u> negatively affect your grade.

### **December 2016**