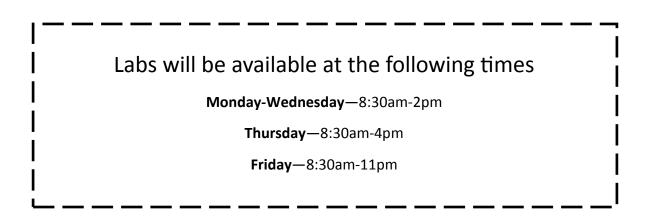

#### Important Information

Labs for your subject will only be available during the weeks indicated on the calendar—you must sign up for a time using Doodle.com. Labs are mandatory for all Science classes—Lack of participation <u>will</u> negatively affect your grade.