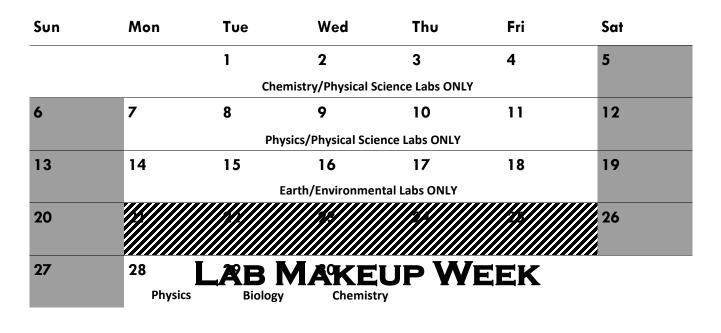

#### Important Information

Labs for your subject will only be available during the weeks indicated on the calendar—you must sign up for a time using Doodle.com. Labs are mandatory for all Science classes—Lack of participation <u>will</u> negatively affect your grade.

# November 2016