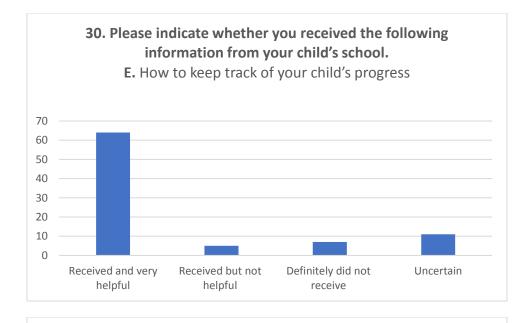

## 30. Please indicate whether you received the following information from your child's school.

F. Information used to determine whether your child moves to the next grade or repeats the same grade