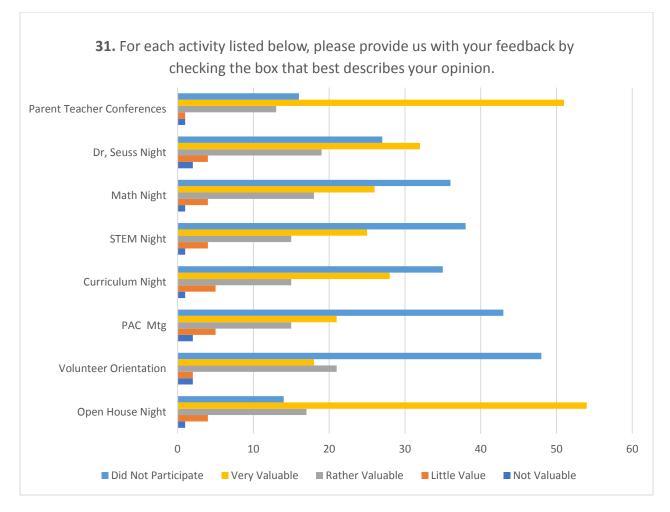

## CLOUD SPRINGS ELEMENTARY TITLE I ANNUAL EVALUATION 2017





















11. Did you participate in any of the following decision-making opportunities requiring parent input and partnership? 50 45 40 35 30 25 20 15 10 5 Parent Tescher conferences Development of school parental involvement plantpolicy Development of district parenta involvement plantpolicy Distict file possan planing and evaluation Development of school parent compact school Parent Advison Council (PAC) 0































































## 30. Please indicate whether you received the following information from your child's school.

F. Information used to determine whether your child moves to the next grade or repeats the same grade