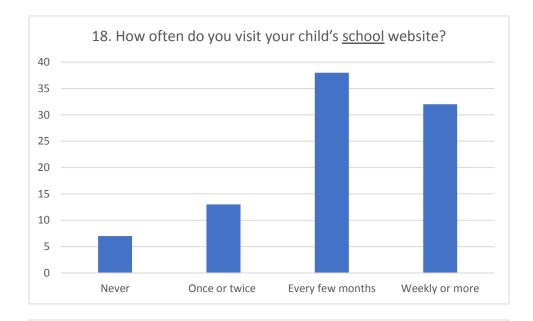

## CLOUD SPRINGS ELEMENTARY TITLE I ANNUAL EVALUATION 2017





















11. Did you participate in any of the following decision-making opportunities requiring parent input and partnership? 50 45 40 35 30 25 20 15 10 5 Parent Tescher conferences Development of school parental involvement plantpolicy Development of district parenta involvement plantpolicy Distict file possan planing and evaluation Development of school parent compact school Parent Advison Council (PAC) 0































































## 30. Please indicate whether you received the following information from your child's school.

F. Information used to determine whether your child moves to the next grade or repeats the same grade