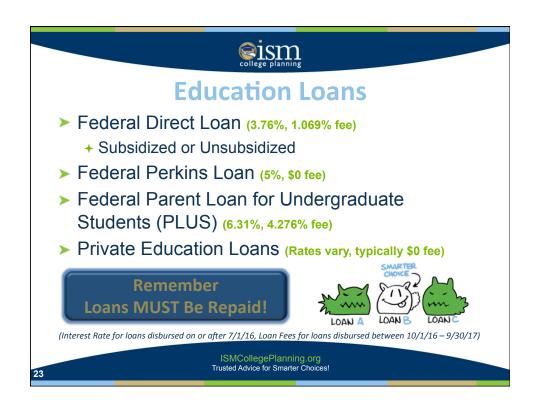

## **Higher Education Debt**

- > 70% of college graduates have college-related debt
- > Averages:
  - + Student loan debt \$37,000
  - → Monthly payment \$350
- ➤ 50% are surprised by how much they owe
- Student loan debt is larger than credit card debt