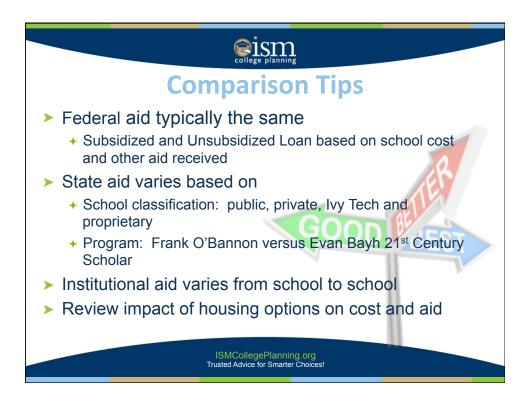

### **Sources of Funds**

- Federal Government
- > State Government
- College/University
- Private Donors
- Family Resources

ISMCollegePlanning.org
Trusted Advice for Smarter Choices!

16