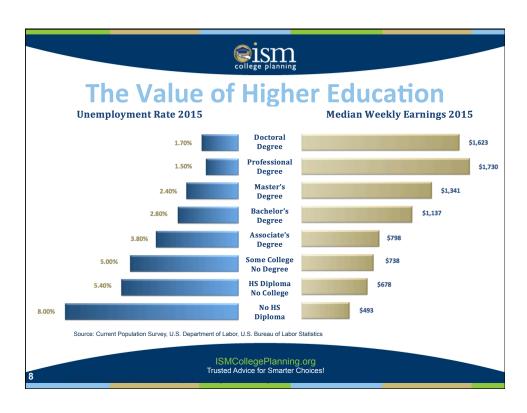

## **Higher Education Debt**

- > 70% of college graduates have college-related debt
- > Averages:
  - + Student loan debt \$37,000
  - → Monthly payment \$350
- ➤ 50% are surprised by how much they owe
- Student loan debt is larger than credit card debt