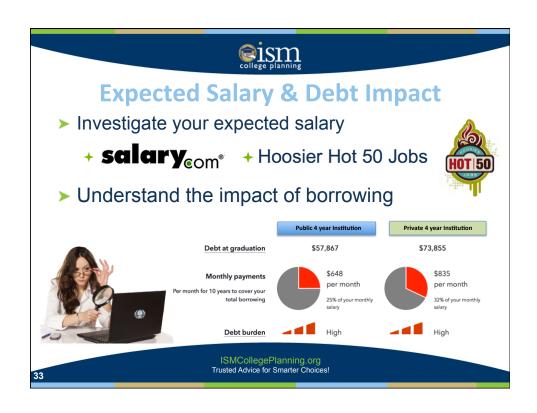

## **Higher Education Debt**

- > 70% of college graduates have college-related debt
- > Averages:
  - + Student loan debt \$37,000
  - → Monthly payment \$350
- ➤ 50% are surprised by how much they owe
- Student loan debt is larger than credit card debt