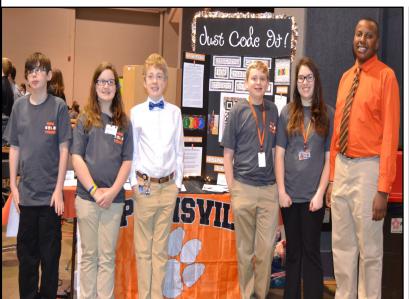

# STLP Competitors go to State

Jaylon Taggart

The S.T.L.P. group has won the district Murray State Competition and they are going to state once again. We salute all the faculty and staff that encouraged the S.T.L.P. to accomplish their goals. But further, we give

#### STLP cont'd

our gratitude to the S.T.L.P group that made it to state. Jaylon Taggart who made it in group project "Just Code It" and individual project Production Company, Alex Beck, who made group project "Just Code It," Garrett Pyle, who made individual project live reporting, as well as JB Morse and Hannah Croom with their amazing entries. They appreciate all who watched and supported the S.T.L.P competition in March. Remember they're always looking for new members. Unfortunately, the team did not advance to level 3, but we are all proud of their amazing work and effort this year in all their competitions.