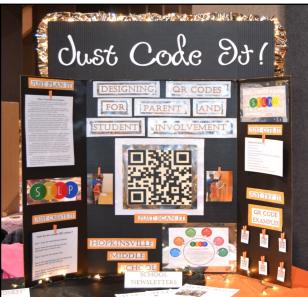

#### STLP cont'd

our gratitude to the S.T.L.P group that made it to state. Jaylon Taggart who made it in group project "Just Code It" and individual project Production Company, Alex Beck, who made group project "Just Code It," Garrett Pyle, who made individual project live reporting, as well as JB Morse and Hannah Croom with their amazing entries. They appreciate all who watched and supported the S.T.L.P competition in March. Remember they're always looking for new members. Unfortunately, the team did not advance to level 3, but we are all proud of their amazing work and effort this year in all their competitions.