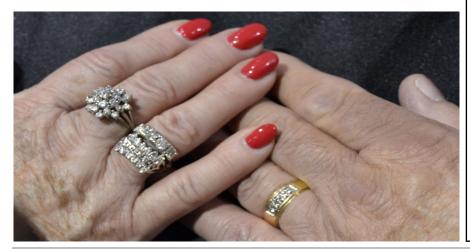

## "Happily Ever After"

Hannah Croom placed 2nd in the "Photo on Demand" category with a photograph of **SI.B.** Morse's grandparents' hands and wedding rings, entitled "Happily Ever After".