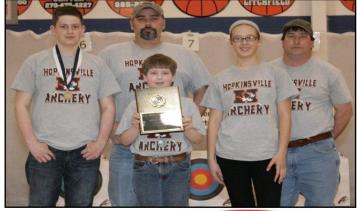

# H.M.S. News

Volume: 21 Issue: 7 APRIL 2015

The HMS Tiger Archery Team scored a 3104 at the 2015 NASP KY State Archery Tournament. That score was good enough to qualify for the 2015 NASP National Tournament May 7-9.

HMS Archery also won the HCA Warrior Shootout Middle School Division - over 200 archers were present. Jeremy Leek took 1st place of all middle school boys and Nathan Morris was 2nd. Mary Poe was 5th out of all middle school girls, while Shelby Barbee placed 10th. GO TIGERS!