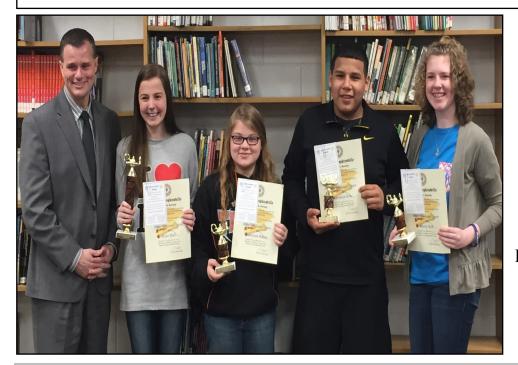

# CONGRATULATIONS TO THE 2015 HMS MAYOR'S SCHOLARS!

To be named a Mayor's Scholar, 8th grade students must have a 2.5 GPA at a Christian County Public Schools middle school, maintain a 95% attendance rate, have no office referrals and submit an essay outlining steps the community should take to make Hopkinsville a better place for youth. All students meeting eligibility requirements were named Mayor's Scholars. The top 60 essayists are invited to attend a day-long field trip to Murray State University main campus on March 31. In total, 171 scholars were named this year.

Pictured—L-R:
Mayor Carter Hendricks
Riley Fort—1st Place Overall
Savannah Moody—6th place
Christian Cruz—7th place
Skylar Ray—10th place