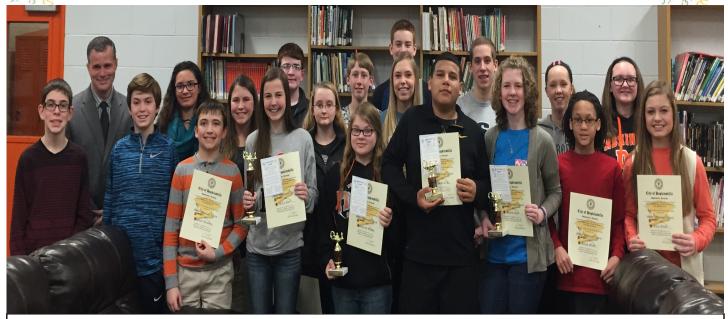

# CONGRATULATIONS TO THE 2015 HMS MAYOR'S SCHOLARS!

To be named a Mayor's Scholar, 8th grade students must have a 2.5 GPA at a Christian County Public Schools middle school, maintain a 95% attendance rate, have no office referrals and submit an essay outlining steps the community should take to make Hopkinsville a better place for youth. All students meeting eligibility requirements were named Mayor's Scholars. The top 60 essayists are invited to attend a day-long field trip to Murray State University main campus on March 31. In total, 171 scholars were named this year.

2015 marks the 5th year of the program launched as part of the Partners in Education project. The scholars program was expanded in 2013 to include all three public middle schools. For more information about the Mayor's Scholars program, please contact Nikki Radford at nradford@hopkinsvilleky.us or (270) 890-0215.

Pictured—L-R:
Mayor Carter Hendricks
Riley Fort—1st Place Overall
Savannah Moody—6th place
Christian Cruz—7th place
Skylar Ray—10th place