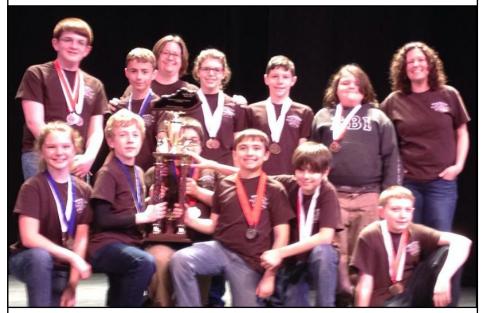

#### Junior Beta

We had competitors in a variety of categories. They competed against 4,100 other members from across the state and had a very impressive showing.

We also had the opportunity to recognize Mrs. Charlene Arvin, who just completed her 40th year as a sponsor here at HMS. There was a grand presentation in front of over 5,000 people.

We are very proud of the students and are excited to finish the year strongly.

Mrs. Clark and Mrs. Kersey