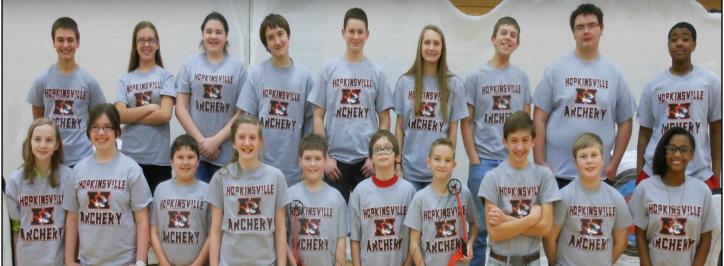

# H.M.S. News

Volume: 21 Issue: 7 APRIL 2015

The HMS Tiger Archery Team scored a 3104 at the 2015 NASP KY State Archery Tournament. That score was good enough to qualify for the 2015 NASP National Tournament May 7-9.

HMS Archery also won the HCA Warrior Shootout Middle School Division - over 200 archers were present. Jeremy Leek took 1st place of all middle school boys and Nathan Morris was 2nd. Mary Poe was 5th out of all middle school girls, while Shelby Barbee placed 10th. GO TIGERS!