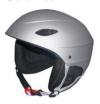

X-Small - 18.89 to 20.47 Small - 20.47 to 21.65 Medium - 21.65 to 22.83 Large - 22.83 to 24.01 X-Large - 23.28 to 25.19

Colors: Matte Black, Matte Silver, Matte Maroon, Matte Dusty Blue

Recreational Ski/ Snowboarding Helmet

- EPS Inner Liner
- Thermoplastic ABS Outer Shell
- Removable Ear Flaps
- Quick release Nexus buckle
- ASTM 2040 Certified

Ski/snowboard safety video & tips available at <a href="http://www.safekidskalamazoo.org/">http://www.safekidskalamazoo.org/</a>