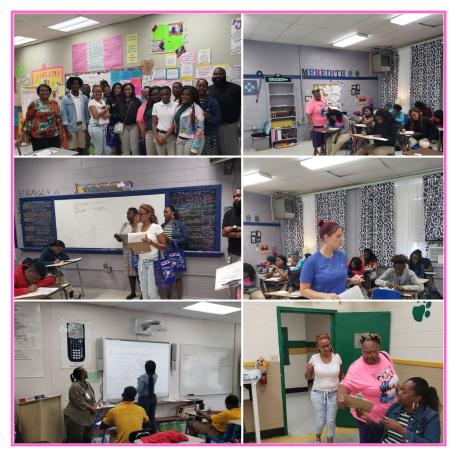

Nakedria Harris 12th Grade

Mr. Jones was, the presenter for this successful Benchmark/State Test Workshop for Parents, was a huge successful. Parents had many questions for Mr. Jones and he had all the answers that they were looking for. Thanks Mr. Jones for all that you do.

The first learning walk at TEHS was successful. Parents got to see first hand at why TEHS is a "C "school.

Seniors at TEHS are registering to vote.

TEHS showing our custodians just how much we appreciate them.