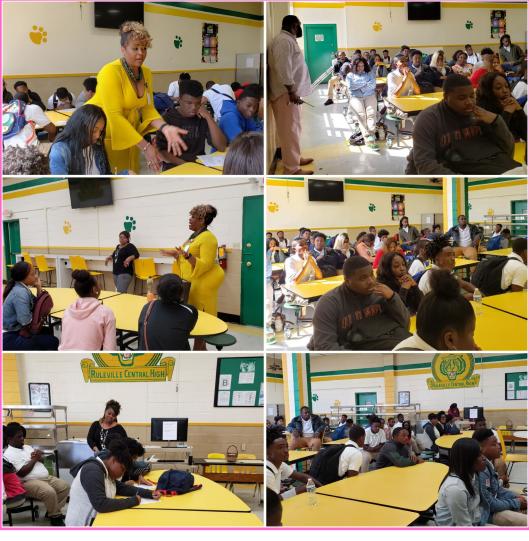

Nakedria Harris 12th Grade

Mr. Jones was, the presenter for this successful Benchmark/State Test Workshop for Parents, was a huge successful. Parents had many questions for Mr. Jones and he had all the answers that they were looking for. Thanks Mr. Jones for all that you do.

The first learning walk at TEHS was successful. Parents got to see first hand at why TEHS is a "C "school.

Seniors at TEHS are registering to vote.

TEHS showing our custodians just how much we appreciate them.