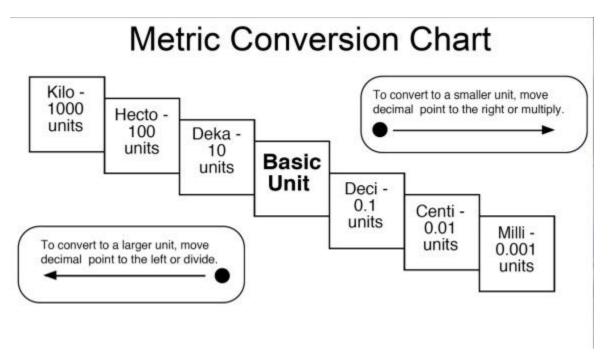

# METRIC UNITS OF MEASURE

- 1 kilometer= 1,000 meters
  - 1 kilogram= 1,000 grams
    - 1 kiloliter= 1,000 liters
- 100 centimeters= 1 meter
  - 100 centigrams= 1 gram
- 1 meter= 1,000 millimeters
  - 1 gram= 1,000 milligrams
    - 1 liter= 1,000 milliliters