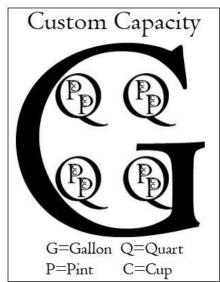

### <u>Capacity</u>

In the royal land of Gallon, there live 4 Queens (quarts). Each queen has a Prince and a Princess (pints). Each prince and

princess has 2 Children (cups).

1 gallon= 4 quarts

1 gallon = 8 pints

1 gallon= 16 cups

1 quart = 2 pints

1 quart = 4 cups

1 pint= 2 cups