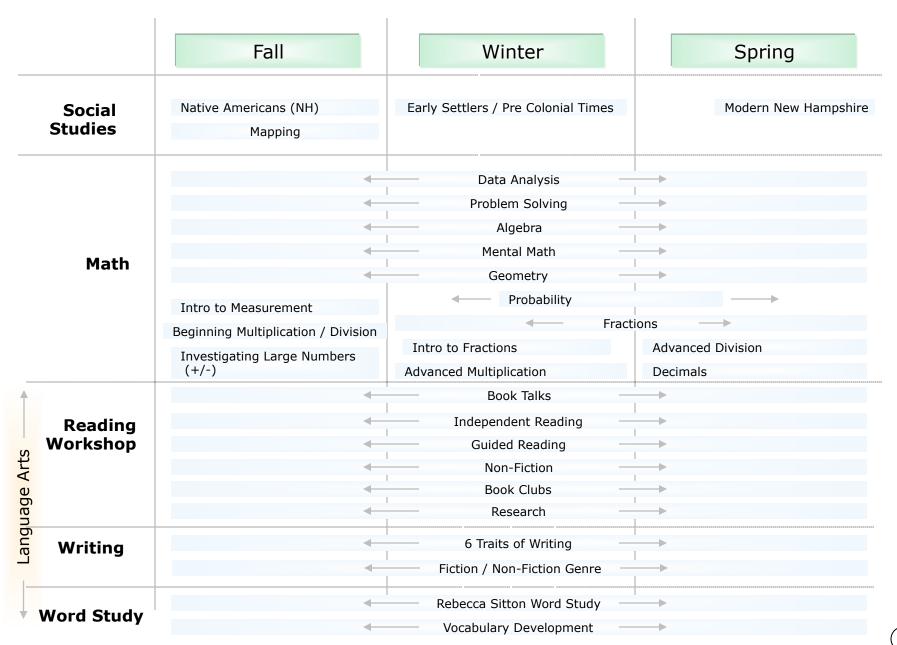

## 4<sup>th</sup> Grade Curriculum Roadmap Guideline

|                                 | Fall                                                                                                                           | Winter                                                                                           | Spring                                                                             |
|---------------------------------|--------------------------------------------------------------------------------------------------------------------------------|--------------------------------------------------------------------------------------------------|------------------------------------------------------------------------------------|
| Science                         | Geology Weather                                                                                                                | Simple Machines, Electromagnetic Fo                                                              | orces, Electricity Nutrition                                                       |
|                                 | Plants                                                                                                                         |                                                                                                  |                                                                                    |
| Spanish                         | Self-descriptions with "Yo" phrases  Adjectives and Emotions  Definite and Indefinite Articles  The Family and the use of 'de' | Singular subject pronouns and the verb SER  Describing others  Clothing and the verb llevar      | Professions  The verb gustar and other infinitives  Prepositions and the community |
| Social<br>Emotional<br>Learning | <b>+</b>                                                                                                                       | Self-Awareness Self- Management Social Awareness Relationship Skills Responsible Decision-Making |                                                                                    |
| Possible<br>Field Trips         | Great Bay Discovery Center SEE Science Museum                                                                                  | Hampton Historical Society                                                                       | UNH Farm-NH Agriculture  Strawberry Banke  Star Island - ?                         |