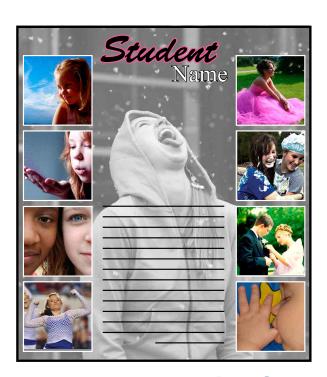

seven images, no message # of words on message is maximum number of words.

Full P five images, 100 word message

Full R eight images, 75 word message

Full U

11 images, 50 word message

Student Name

nine images, 100 word message

# of words on message is maximum

Ads

than actual size.

number of words.

Full V 12 images, no message

Full X 17 images, 75 word message

Full Y 17 images, 100 word message

Photo #3 is a

full background,

printed black and

white & ghosted

with the other photos placed on

top. Maximim of 8 additional photos. Photos will be placed and sized to allow for best

overall effect.

Full Z Nine images, 200 word message