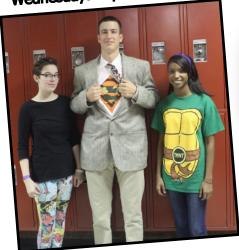

on

**February 11**: Boys JV and Varsity Soccer scrimmage game @ St. James 5:30/7:00pm

**February 11**: 8<sup>th</sup> Grade Student/Parent Informational meeting 5:30pm @ WHS Auditorium

## Coming Home Week

This week students have been celebrating Coming Home Week, a week devoted to supporting our basketball and wrestling teams and promoting school spirit. Students have been competing in dress up days, and today, grade levels will compete for the Stud Muffin championship title, followed by a pep rally to recognize the players on the basketball and wrestling team, and to crown the King and Queen of Hearts. Tonight, Coming Home week will end with the varsity basketball team playing Aynor. Tipoff is 6:00pm for girls and 7:30pm for boys.

Monday: Decade Day





## Wednesday: Superhero Day



#### Thursday: Class Color Day









Friday:

WARRIOR



# Students Tour Pittsburgh Institute of Aeronautics

Article and Pictures provided by Mrs. Tucker

On January 27<sup>th</sup>, four WHS students traveled with other juniors and seniors from Georgetown County Schools to the Pittsburgh Institute of Aeronautics. They visited the Myrtle Beach campus. They participated in a discussion with the admission counselors and then went on a tour of the facilities. They were able to witness actual students





working on plane engines and machines. They were also able to witness an actual classroom session. It was a very informational trip for the students to enjoy. WHS students who attended were: Isaiah Jones, Andrew Hansen, Samirah Murray, and Imani Blye.



# Trophies, Trophies, Trophies