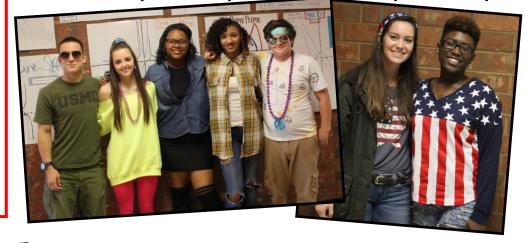

## Coming Home Week

This week students have been celebrating Coming Home Week, a week devoted to supporting our basketball and wrestling teams and promoting school spirit. Students have been competing in dress up days, and today, grade levels will compete for the Stud Muffin championship title, followed by a pep rally to recognize the players on the basketball and wrestling team, and to crown the King and Queen of Hearts. Tonight, Coming Home week will end with the varsity basketball team playing Aynor. Tipoff is 6:00pm for girls and 7:30pm for boys.

Monday: Decade Day