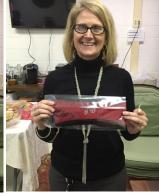

### WAVE TREATS THE TEACHERS AND STAFF

Information and picture provided by Ms. Kimberly Hall

On Thursday, January 28<sup>th</sup>, WAVE hosted the second Teacher Appreciation Luncheon. Soup, salads, and desserts were served. There was also a staff raffle that included prizes from Warrior Wear to jewelry. Coach Quinn (not pictured) won a Warriors winter hat, Dr. Herndon won a gift card for Massey's Pizza, Mr. Kibler won a coffee mug, Mrs. McCants won Warrior ear warmers, Mrs. Stewart won a necklace, and Mrs. Humowitz won a pair of earrings! WAVE would like to thank all of the parent volunteers for their donations!