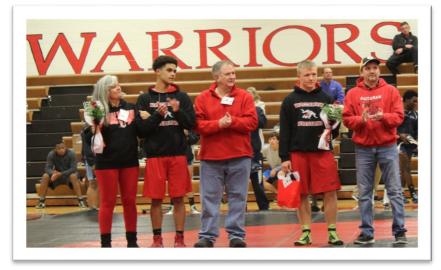

# WHS WRESTLERS FINISH 3<sup>RD</sup> IN REGIONS

Article and picture by E-P Vermont

On Wednesday, January 27<sup>th</sup>, the Waccamaw wrestling team hosted the Region VII-AA championship meet. Teams competing were: Marion, Aynor, Loris and Waccamaw. Wrestling Aynor, WHS juniors Andrew Hanson, Jack Cook, and senior Preston Janco pined their opponent and senior Alonzo Trent, ranked 6<sup>th</sup> in his weight class, won by decision. The Warriors put up a great fight but lost to Aynor 21-55. Loris

was Waccamaw's next opponent where sophomore Derek Rollins and Trent both pinned their opponent, and Jeremy Perritt won by decision helping to secure the victory of 60-14 for the Warriors. Overall, Marion finished  $1^{st}$ , Aynor  $2^{nd}$ , Waccamaw  $3^{rd}$ , and Loris  $4^{th}$ .

Wednesday night was also Senior Night for the wrestlers. Head coach, Scott Cook, recognized his two seniors, Alonzo Trent and Preston Janco. The seniors were escorted to center court by their family.

The wrestling team is preparing for the Lower State Individual Qualifying Tournament that will be held February 19<sup>th</sup>-20<sup>th</sup> at Marion High School. Good luck, wrestlers!