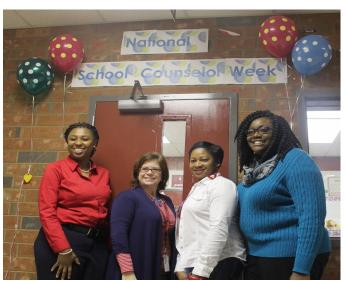

# Happy National School Counseling Week!

This week, February 1<sup>st</sup> through 5<sup>th</sup>, was School Counseling Week! To celebrate, the counselors provided a delicious cake to share with the whole staff.

From left to right: Mrs. Simmons, Mrs. Graham, Ms. Smalls, and Mrs. Tucker