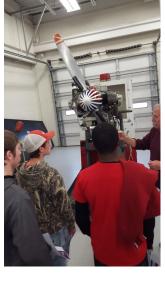

# Students Tour Pittsburgh Institute of Aeronautics

Article and Pictures provided by Mrs. Tucker

On January 27<sup>th</sup>, four WHS students traveled with other juniors and seniors from Georgetown County Schools to the Pittsburgh Institute of Aeronautics. They visited the Myrtle Beach campus. They participated in a discussion with the admission counselors and then went on a tour of the facilities. They were able to witness actual students

working on plane engines and machines. They were also able to witness an actual classroom session. It was a very informational trip for the students to enjoy. WHS students who attended were: Isaiah Jones, Andrew Hansen, Samirah Murray, and Imani Blye.