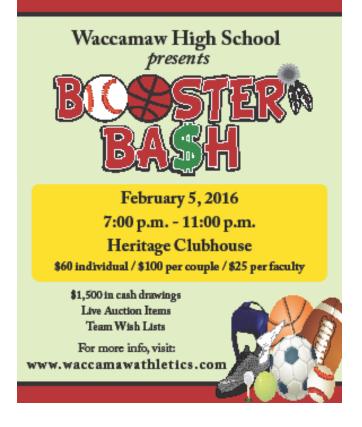

### Upcoming Events

**February 5**: Varsity Basketball Vs. Aynor 6:00pm @ WHS Gymnasium

**February 5**: Booster Bash 7-11pm @ Heritage Plantation (see ad on pg. 7)

**February 8**: Girls & Boys Varsity Basketball Vs. Marion 6:00/7:30pm @ Marion High School