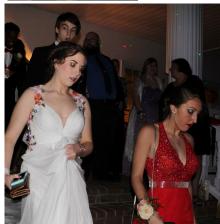

On Friday, April 8<sup>th</sup>, the much anticipated, "A Red Carpet Affair" themed prom was held at Heritage Plantation. After spending the afternoon getting ready and taking pictures, students gradually filed into the event with seniors placing their final vote for prom king and queen upon arrival. At 10:15pm, the prom court was announced. Larshaun Sessions and Jessica Preedom were named the 2016 Prom King and Queen! Congratulations! The prom king and gueen high-fived and celebrated the honor of being chosen king and gueen as they danced. It was a magical night and another very successful Warrior prom.

a red carpet affair

Prom Facebook Page https://www.facebook. com/whsscprom/