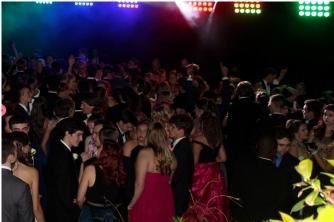

On Friday, April 8<sup>th</sup>, the much anticipated, "A Red Carpet Affair" themed prom was held at Heritage Plantation. After spending the afternoon getting ready and taking pictures, students gradually filed into the event with seniors placing their final vote for prom king and queen upon arrival. At 10:15pm, the prom court was announced. Larshaun Sessions and Jessica Preedom were named the 2016 Prom King and Queen! Congratulations! The prom king and gueen high-fived and celebrated the honor of being chosen king and gueen as they danced. It was a magical night and another very successful Warrior prom.

a red carpet affair

Prom Facebook Page https://www.facebook. com/whsscprom/