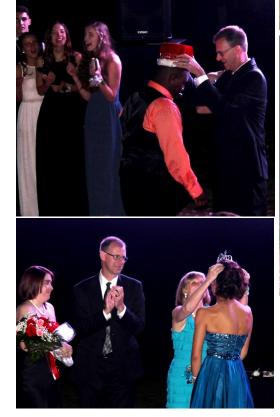

On Friday, April 8<sup>th</sup>, the much anticipated, "A Red Carpet Affair" themed prom was held at Heritage Plantation. After spending the afternoon getting ready and taking pictures, students gradually filed into the event with seniors placing their final vote for prom king and queen upon arrival. At 10:15pm, the prom court was announced. Larshaun Sessions and Jessica Preedom were named the 2016 Prom King and Queen! Congratulations! The prom king and gueen high-fived and celebrated the honor of being chosen king and gueen as they danced. It was a magical night and another very successful Warrior prom.

\*\*A sign-up sheet is outside Mrs. Tester's door and Mrs. Griffin's door for those who attended the prom but did not get a t-shirt. On the sign-up sheet, write in your name, grade, and shirt size. Sign up by next Monday, April 18<sup>th</sup>. 2016 Prom King and Queen Larshaun Sessions and Jessica Preedom