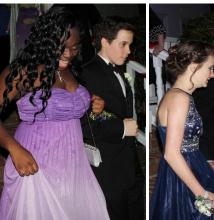

On Friday, April 8<sup>th</sup>, the much anticipated, "A Red Carpet Affair" themed prom was held at Heritage Plantation. After spending the afternoon getting ready and taking pictures, students gradually filed into the event with seniors placing their final vote for prom king and queen upon arrival. At 10:15pm, the prom court was announced. Larshaun Sessions and Jessica Preedom were named the 2016 Prom King and Queen! Congratulations! The prom king and gueen high-fived and celebrated the honor of being chosen king and gueen as they danced. It was a magical night and another very successful Warrior prom.

a red carpet affair

Prom Facebook Page https://www.facebook. com/whsscprom/