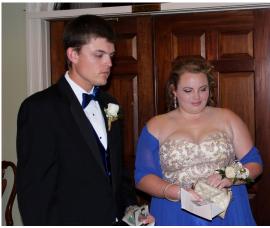

On Friday, April 8<sup>th</sup>, the much anticipated, "A Red Carpet Affair" themed prom was held at Heritage Plantation. After spending the afternoon getting ready and taking pictures, students gradually filed into the event with seniors placing their final vote for prom king and queen upon arrival. At 10:15pm, the prom court was announced. Larshaun Sessions and Jessica Preedom were named the 2016 Prom King and Queen! Congratulations! The prom king and gueen high-fived and celebrated the honor of being chosen king and gueen as they danced. It was a magical night and another very successful Warrior prom.

a red carpet affair

Prom Facebook Page https://www.facebook. com/whsscprom/