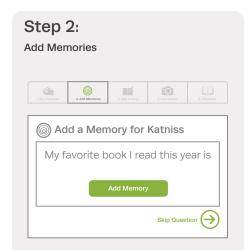

# TreeRing QuickStart Guide:

# How to Create Your Personal Pages for

# **Alcoa Elementary School**

### Step 1:

Sign in to Your TreeRing Account at www.TreeRing.com/signin

Need to create an account? Our passcode:

#### 1015066149822337





# Step 3:

Send a Signature to a Friend



### Step 4:

Send Bling to a Friend



# Step 5:

Add a Photo



## Step 6:

Contribute Photos to the Yearbook by Adding Them to Shared Folders



#### Step 7:

Drag & Drop Your Photos, Memories, Signatures and Bling into Your Yearbook



#### Step 8:

Add More Pages!



#### Step 9:

Set to Print Ready and Share Your Pages





Patent Pending © 2018 TreeRing Corporation