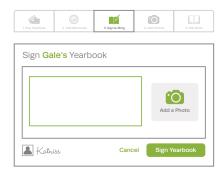

# TreeRing QuickStart Guide:

# How to Create Your Personal Pages for

# **Alcoa Elementary School**

### Step 1:

Sign in to Your TreeRing Account at www.TreeRing.com/signin

Need to create an account? Our passcode:

#### 1015066149822337





# Step 3:

Send a Signature to a Friend



### Step 4:

Send Bling to a Friend



# Step 5:

Add a Photo



## Step 6:

Contribute Photos to the Yearbook by Adding Them to Shared Folders



#### Step 7:

Drag & Drop Your Photos, Memories, Signatures and Bling into Your Yearbook



#### Step 8:

Add More Pages!



#### Step 9:

Set to Print Ready and Share Your Pages





Patent Pending © 2018 TreeRing Corporation