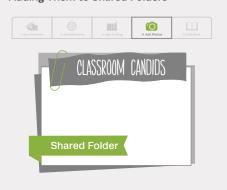

# TreeRing QuickStart Guide:

# How to Create Your Personal Pages for

# **Alcoa Elementary School**

### Step 1:

Sign in to Your TreeRing Account at www.TreeRing.com/signin

Need to create an account? Our passcode:

#### 1015066149822337





# Step 3:

Send a Signature to a Friend



### Step 4:

Send Bling to a Friend



# Step 5:

Add a Photo



## Step 6:

Contribute Photos to the Yearbook by Adding Them to Shared Folders



#### Step 7:

Drag & Drop Your Photos, Memories, Signatures and Bling into Your Yearbook



#### Step 8:

Add More Pages!



#### Step 9:

Set to Print Ready and Share Your Pages





Patent Pending © 2018 TreeRing Corporation