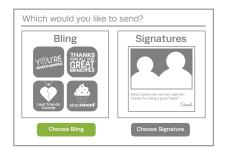

Step 3: Click Send

Step 4: Choose Signature

|                                             | o send?                                                                           |
|---------------------------------------------|-----------------------------------------------------------------------------------|
| Bling                                       | Signatures                                                                        |
| YOU'RE CORAL THE FOR ALL THE GREAT MEMORIES | $\mathbf{Q}\mathbf{Q}$                                                            |
| best friends<br>forever                     | What a great year we had together!<br>Thanks for being a great thiend!<br>- Senak |
| Choose Bling                                | Choose Signature                                                                  |