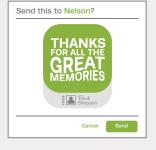

Step 3: Click Send

Step 4: Choose Signature

|                                             | o send?                                                                           |
|---------------------------------------------|-----------------------------------------------------------------------------------|
| Bling                                       | Signatures                                                                        |
| YOU'RE CORAL THE FOR ALL THE GREAT MEMORIES | $\mathbf{Q}\mathbf{Q}$                                                            |
| best friends<br>forever                     | What a great year we had together!<br>Thanks for being a great thiend!<br>- Senak |
| Choose Bling                                | Choose Signature                                                                  |