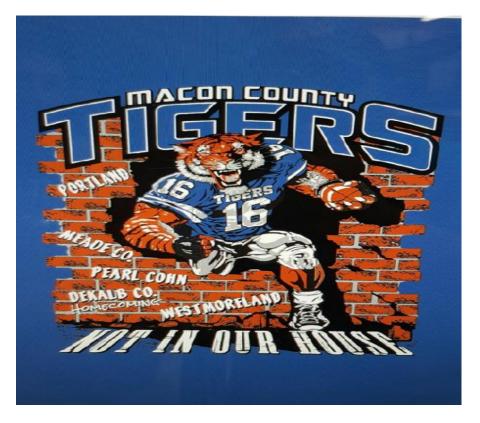

## **CIRCLE SIZE**

YOUTH: M L ADULT: S M L XL 2XL 3XL 4XL 5XL

<u>COLOR</u> Blue T-Shirt (Design blue shirt w/ white pants and white letters-Tiger bursting out of brick wall)