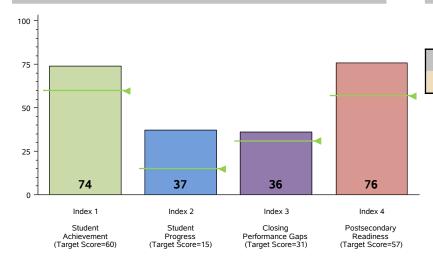

### **Performance Index Report**

# **Performance Index Summary**

| Index                         | Points<br>Earned | Maximum<br>Points | Index<br>Score |
|-------------------------------|------------------|-------------------|----------------|
| 1 - Student Achievement       | 214              | 290               | 74             |
| 2 - Student Progress          | 220              | 600               | 37             |
| 3 - Closing Performance Gaps  | 429              | 1,200             | 36             |
| 4 - Postsecondary Readiness   |                  |                   |                |
| STAAR Score                   | 8.8              |                   |                |
| Graduation Rate Score         | 25.0             |                   |                |
| Graduation Plan Score         | 22.2             |                   |                |
| Postsecondary Component Score | 20.0             |                   | 76             |