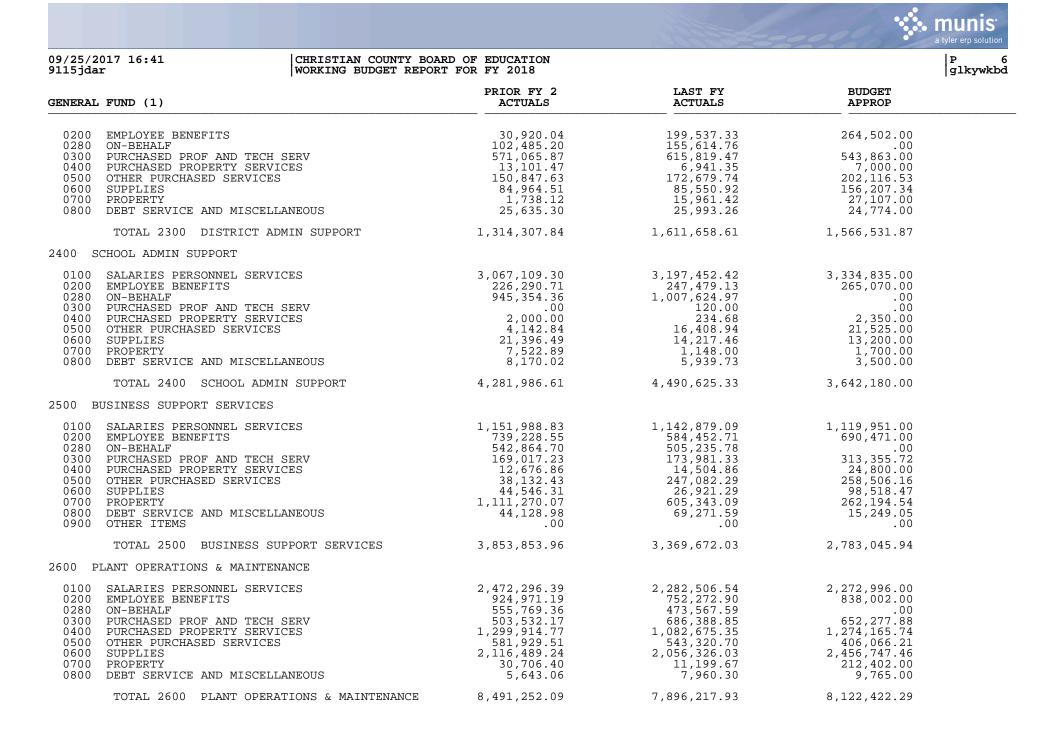

|                                                                                                                                                                                                                                                                 |                                                                                                                                               |                                                                                                                                                  |                                                                                                                                              | a tyler erp solution |
|-----------------------------------------------------------------------------------------------------------------------------------------------------------------------------------------------------------------------------------------------------------------|-----------------------------------------------------------------------------------------------------------------------------------------------|--------------------------------------------------------------------------------------------------------------------------------------------------|----------------------------------------------------------------------------------------------------------------------------------------------|----------------------|
| 09/25/2017 16:41 CHRISTIAN COUNTY BOARD<br>9115jdar WORKING BUDGET REPORT F                                                                                                                                                                                     |                                                                                                                                               |                                                                                                                                                  |                                                                                                                                              | P 7<br>glkywkbd      |
| GENERAL FUND (1)                                                                                                                                                                                                                                                | PRIOR FY 2<br>ACTUALS                                                                                                                         | LAST FY<br>ACTUALS                                                                                                                               | BUDGET<br>APPROP                                                                                                                             |                      |
| 2700 STUDENT TRANSPORTATION                                                                                                                                                                                                                                     |                                                                                                                                               |                                                                                                                                                  |                                                                                                                                              |                      |
| 0100 SALARIES PERSONNEL SERVICES<br>0200 EMPLOYEE BENEFITS<br>0280 ON-BEHALF<br>0300 PURCHASED PROF AND TECH SERV<br>0400 PURCHASED PROPERTY SERVICES<br>0500 OTHER PURCHASED SERVICES<br>0600 SUPPLIES<br>0700 PROPERTY<br>0800 DEBT SERVICE AND MISCELLANEOUS | $\begin{array}{c} 2,361,745.55\\ 545,488.33\\ 497,357.43\\ 95,705.31\\ 9,635.42\\ 11,118.42\\ 44,604.94\\ 604,839.27\\ 27,558.91 \end{array}$ | $\begin{array}{c} 2,251,731.77\\ 569,017.80\\ 499,657.80\\ 93,562.83\\ 11,268.97\\ 110,221.96\\ 149,528.58\\ 603,482.67\\ 25,457.03 \end{array}$ | $\begin{array}{c} 2,621,221.00\\ 641,953.00\\ .00\\ 86,600.00\\ 9,364.00\\ 122,340.00\\ 1,148,630.12\\ 793,545.95\\ 37,700.00\\ \end{array}$ |                      |
| TOTAL 2700 STUDENT TRANSPORTATION                                                                                                                                                                                                                               | 4,198,053.58                                                                                                                                  | 4,313,929.41                                                                                                                                     | 5,461,354.07                                                                                                                                 |                      |
| 3100 FOOD SERVICE OPERATION                                                                                                                                                                                                                                     |                                                                                                                                               |                                                                                                                                                  |                                                                                                                                              |                      |
| 0280 ON-BEHALF                                                                                                                                                                                                                                                  | .00                                                                                                                                           | .00                                                                                                                                              | .00                                                                                                                                          |                      |
| TOTAL 3100 FOOD SERVICE OPERATION                                                                                                                                                                                                                               | .00                                                                                                                                           | .00                                                                                                                                              | .00                                                                                                                                          |                      |
| 3200 DAY CARE OPERATIONS                                                                                                                                                                                                                                        |                                                                                                                                               |                                                                                                                                                  |                                                                                                                                              |                      |
| 0280 ON-BEHALF                                                                                                                                                                                                                                                  | .00                                                                                                                                           | .00                                                                                                                                              | .00                                                                                                                                          |                      |
| TOTAL 3200 DAY CARE OPERATIONS                                                                                                                                                                                                                                  | .00                                                                                                                                           | .00                                                                                                                                              | .00                                                                                                                                          |                      |
| 3300 COMMUNITY SERVICES                                                                                                                                                                                                                                         |                                                                                                                                               |                                                                                                                                                  |                                                                                                                                              |                      |
| 0280 ON-BEHALF                                                                                                                                                                                                                                                  | .00                                                                                                                                           | .00                                                                                                                                              | .00                                                                                                                                          |                      |
| TOTAL 3300 COMMUNITY SERVICES                                                                                                                                                                                                                                   | .00                                                                                                                                           | .00                                                                                                                                              | .00                                                                                                                                          |                      |
| 4500 BUILDING ACQUISTIONS & CONSTRUCTION                                                                                                                                                                                                                        |                                                                                                                                               |                                                                                                                                                  |                                                                                                                                              |                      |
| 0300 PURCHASED PROF AND TECH SERV<br>0400 PURCHASED PROPERTY SERVICES<br>0700 PROPERTY                                                                                                                                                                          | .00<br>.00<br>.00                                                                                                                             | .00<br>.00<br>.00                                                                                                                                | .00<br>.00<br>.00                                                                                                                            |                      |
| TOTAL 4500 BUILDING ACQUISTIONS & CONSTRUCTION                                                                                                                                                                                                                  | .00                                                                                                                                           | .00                                                                                                                                              | .00                                                                                                                                          |                      |
| 4600 SITE IMPROVEMENT                                                                                                                                                                                                                                           |                                                                                                                                               |                                                                                                                                                  |                                                                                                                                              |                      |
| 0300 PURCHASED PROF AND TECH SERV<br>0400 PURCHASED PROPERTY SERVICES<br>0700 PROPERTY<br>0800 DEBT SERVICE AND MISCELLANEOUS                                                                                                                                   | .00<br>.00<br>.00<br>.00                                                                                                                      | .00<br>.00<br>.00<br>.00                                                                                                                         | .00<br>.00<br>.00<br>.00                                                                                                                     |                      |
| TOTAL 4600 SITE IMPROVEMENT                                                                                                                                                                                                                                     | .00                                                                                                                                           | .00                                                                                                                                              | .00                                                                                                                                          |                      |
| 5100 DEBT SERVICE                                                                                                                                                                                                                                               |                                                                                                                                               |                                                                                                                                                  |                                                                                                                                              |                      |
| 0800 DEBT SERVICE AND MISCELLANEOUS                                                                                                                                                                                                                             | .00                                                                                                                                           | .00                                                                                                                                              | .00                                                                                                                                          |                      |