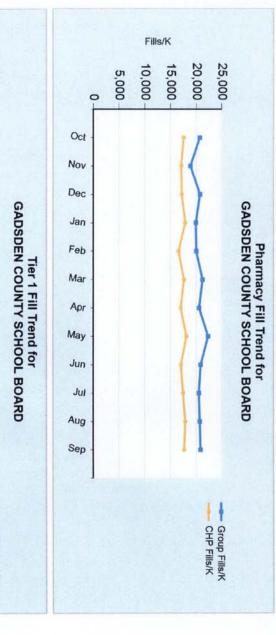

This graph represents your group's total enrollment trend in Capital Health Plan over the previous two years. These numbers are impacted by an employer's expansion or reduction in workforce and employees or their dependents obtaining health care coverage from alternate sources.