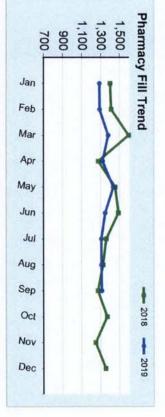

|             | Group  | Top 10% |
|-------------|--------|---------|
| Total Fills | 15,973 | 4,754   |
| Fills Per K | 20,628 | 61,392  |

Pharmacy Fills and Fills/K are normalized to a 30 days supply.

these individuals and inviting them into programs that help coordinate care for their specific condition. trauma. Capital Health Plan's Disease Management and Complex Case Management programs assist the employer group in controlling these costs by identifying members in the group that spent the most healthcare dollars. Typically, these are individuals with chronic diseases or those who have experienced severe represents the members within the group that incur the most healthcare expenses. For example, in a group of 1,200 members, this would represent the 12 represents an adjusted value based on a set number of 1,000 Members, which allows for comparisons from year to year or across different groups. The Top 1% The claims for the reporting period is based on the dates of service of the medical Claims and the Fill Date of the Pharmacy Claims. The "Claims per K" value