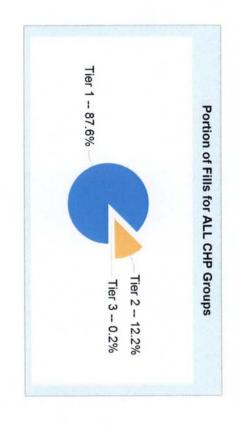

# What is the fill rate by drug tier for our group members and how does that compare to Capital Health Plan?

| Tier                   | Fills  | % Fills |
|------------------------|--------|---------|
| Tier 1 drugs           | 14,234 | 89.1%   |
| Tier 2 Preferred drugs | 1,739  | 10.9%   |
| Total                  | 15,973 | 100.0%  |

| Tier 1 89.1% |     |          | 7        |
|--------------|-----|----------|----------|
| GADSDEN COON |     | -        | Pon      |
| Tier 2 10.9% |     | <u>e</u> | 90       |
| Tier 2 10.9% |     | 100      | <u>∓</u> |
| Tier 2 10.9% |     | 9.1%     | IS to    |
| Tier 2 10.9% |     | 8        | or G     |
| Tier 2 10.9% |     |          | ADS      |
| Tier 2 10.9% |     |          | DE       |
| Tier 2 10.9% |     |          | 20       |
| Tier 2 10.9% | - 1 |          | Š        |
| ier 2 10.9%  |     | 1        | 7        |
| 10.9%        |     | <u>e</u> | Ë        |
| 0.9%         |     | 1        | Ď        |
| * \$         |     | 0.99     |          |
|              |     | 8        | A        |
|              | l.  |          |          |
|              |     |          |          |