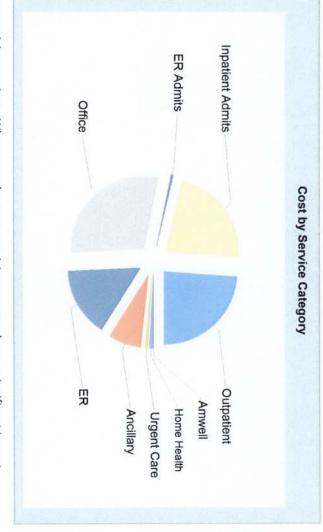

### Where are our group members receiving services?

| Service Category Office Services Home Health Urgent Care Amwell (Telehealth) Emergency Room Admits | 7,,                     |
|----------------------------------------------------------------------------------------------------|-------------------------|
| ce Services ne Health ent Care well (Telehealth)                                                   | 7,293<br>87<br>329<br>8 |
| ergency Room                                                                                       | 39                      |
|                                                                                                    |                         |
| nergency Koom Admits                                                                               | 54                      |
| Outpatient Services                                                                                | 517                     |
| Inpatient Admits                                                                                   | 85                      |
| Ancillary Services                                                                                 | 2,301                   |
| Total                                                                                              | 11.068                  |

on healthcare costs. For example, the average urgent care visit is \$150 and the average emergency room visit is \$2,500. This data shows where your employees and their dependents are receiving services. Where members are receiving care can have a significant impact