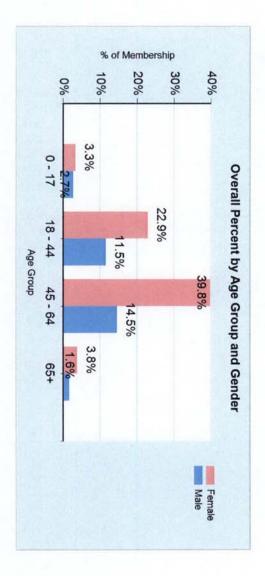

## What is our group's composition by age and gender?

|                   | Fer   | Female   | <b>X</b> | Male     | A∥             |
|-------------------|-------|----------|----------|----------|----------------|
| Age Group         | All   | Top 10%* | All      | Top 10%* | % by Age Group |
| 0 - 17            | 3.3%  | 0.0%     | 2.7%     | 1.2%     | 6.0%           |
| 18 - 44           | 22.9% | 16.0%    | 11.5%    | 8.0%     | 34.4%          |
| 45 - 64           | 39.8% | 42.7%    | 14.5%    | 24.2%    | 54.3%          |
| 65+               | 3.8%  | 6.6%     | 1.6%     | 1.4%     | 5.4%           |
| Total             | 69.8% | 65.3%    | 30.3%    | 34.8%    | 100.1%         |
| Average Age: 45.8 |       |          |          |          |                |

Top 10% based on the total sum of medical and pharmacy claims paid by CHP.

The table above shows your group's composition by gender and age.