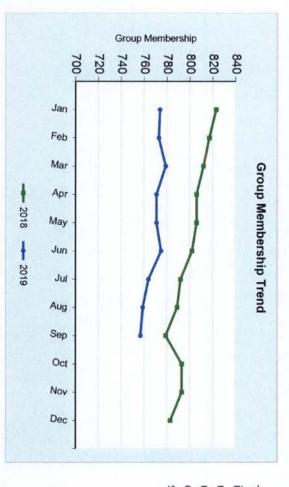

## What was the membership composition for this reporting period?

members in a group rises, the premium does as well, to offset the risk of covering larger families. and/or Family coverage. This allows for varying the amount of premium for each employee depending on the needs of coverage. Membership composition affects the pricing and overall costs of healthcare for an employer group. As the average number of family Health insurance is typically offered in a tiered structure, for example, Employee only, Employee and Spouse, Employee and Dependents

|               |     | 2018 |     |     |     |     |     |     | 2019 |     |     |     |                |
|---------------|-----|------|-----|-----|-----|-----|-----|-----|------|-----|-----|-----|----------------|
| Contract Type | Oct | Nov  | Dec | Jan | Feb | Mar | Apr | May | Jun  | Jul | Aug | Sep | Contract Ratio |
| Employee      | 615 | 620  | 612 | 607 | 603 | 607 | 600 | 600 | 601  | 594 | 592 | 598 |                |
| EE + 1        | 21  | 19   | 19  | 20  | 19  | 20  | 21  | 21  | 20   | 20  | 19  | 19  |                |
| Family        | 46  | 46   | 45  | 43  | 43  | 43  | 42  | 42  | 43   | 42  | 42  | 38  |                |
| Dependents    | 111 | 108  | 107 | 104 | 108 | 109 | 108 | 108 | 111  | 108 | 106 | 102 |                |
| Total         | 793 | 793  | 783 | 774 | 773 | 779 | 771 | 771 | 775  | 764 | 759 | 757 | 1.2            |
|               |     |      |     |     |     |     |     |     |      |     |     |     |                |

reporting period. In a few instances, a member may be dual-enrolled within a group, appearing as an extra member within your group. The table above shows the tier structure (contract type) and the number of enrolled employees and dependents in your group over the

This graph represents your group's total enrollment trend in Capital Health Plan over the previous two years. These numbers are impacted by an employer's expansion or reduction in workforce and employees or their dependents obtaining health care coverage from alternate sources.