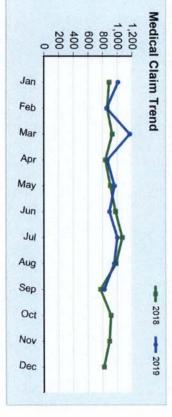

## What is the total claims count for our group members?

Avg Member Count: 774

| Med          | medical Sullillary |         |
|--------------|--------------------|---------|
|              | Group              | Top 10% |
| Total Claims | 10,995             | 3,796   |
| Claims Per K | 170,465            | 588,516 |

these individuals and inviting them into programs that help coordinate care for their specific condition. trauma. Capital Health Plan's Disease Management and Complex Case Management programs assist the employer group in controlling these costs by identifying members in the group that spent the most healthcare dollars. Typically, these are individuals with chronic diseases or those who have experienced severe represents the members within the group that incur the most healthcare expenses. For example, in a group of 1,200 members, this would represent the 12 represents an adjusted value based on a set number of 1,000 Members, which allows for comparisons from year to year or across different groups. The Top 1% The claims for the reporting period is based on the dates of service of the medical Claims and the Fill Date of the Pharmacy Claims. The "Claims per K" value