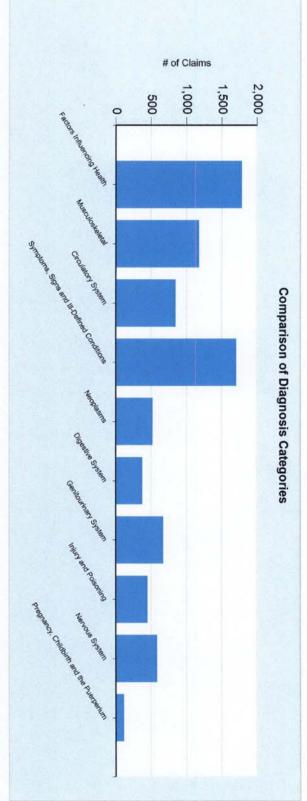

## What are the top 10 diagnosis categories our group members are being treated for by cost?

| Diagnosis Category                         | CHP Rank   | Group Rank | # of Claims |
|--------------------------------------------|------------|------------|-------------|
| Factors Influencing Health                 | _          | 00         | 1,784       |
| Musculoskeletal                            | 2          | 6          | 1,177       |
| Circulatory System                         | ω          | 2          | 844         |
| Symptoms, Signs and III-Defined Conditions | 4          | ω          | 1,702       |
| Neoplasms                                  | <b>O</b> 1 | _          | 519         |
| Digestive System                           | 6          | 7          | 374         |
| Genitourinary System                       | 7          | Ŋ          | 671         |
| Injury and Poisoning                       | 00         | 4          | 447         |
| Nervous System                             | 9          | 10         | 582         |
| Pregnancy, Childbirth and the Puerperium   | 10         | 12         | 114         |