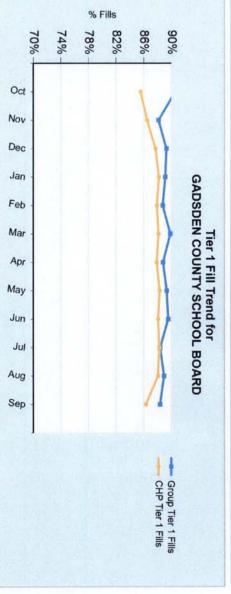

the report is being issued. The current year displayed will usually represent a partial calendar year, and as a result, may show a lower percentage than previous The chart and graph above counts one preventive visit per calendar year. The "CHP" category represents all of Capital Health Plan, including the group for which

This chart also shows the percentage of members assigned to a CHP staff PCP "CHP PCP" as well as those assigned a non-CHP staff PCP