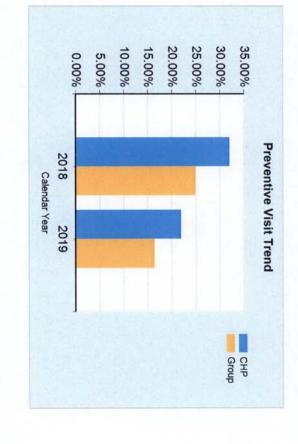

# At what rate are our group members receiving a preventive visit and how does that compare to Capital Health Plan?

| CHP    | Group  |      |
|--------|--------|------|
| 31.98% | 24.90% | 2018 |
| 21.89% | 16.38% | 2019 |

the report is being issued. The current year displayed will usually represent a partial calendar year, and as a result, may show a lower percentage than previous The chart and graph above counts one preventive visit per calendar year. The "CHP" category represents all of Capital Health Plan, including the group for which