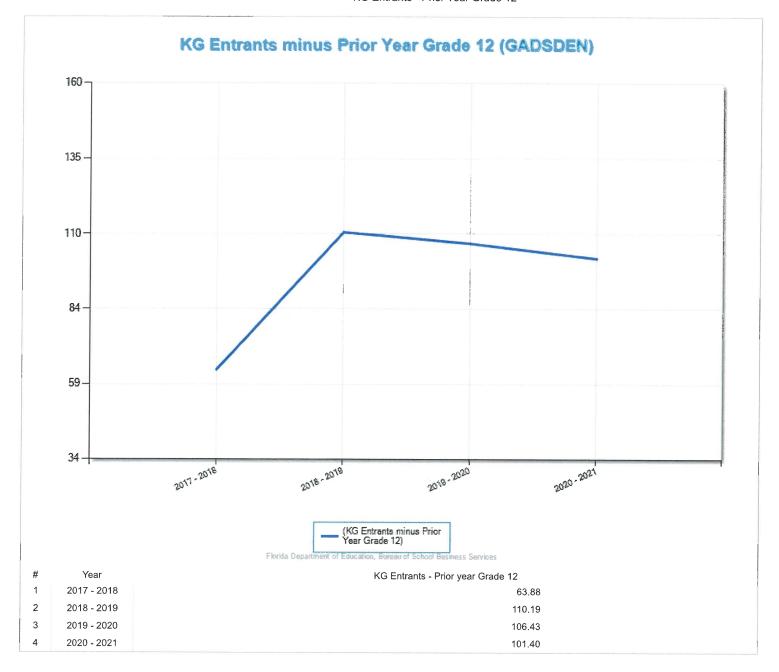

# GADSDEN COUNTY SCHOOL BOARD MAX D. WALKER ADMINISTRATION BUILDING 35 MARTIN LUTHER KING, JR. BLVD. QUINCY, FLORIDA

February 23, 2021

4:30 P.M.

## This workshop is open to the public

- 1. Call To Order
- 2. 2021 2022 Student FTE Forecasting
- 3. Facilities Plan Update
- 4. Educational Items by the Superintendent
- 5. School Board Requests and Concerns
- 6. Adjournment

## **SUMMARY SHEET**

AGENDA ITEM NO. \_\_\_\_\_2

DATE OF SCHOOL BOARD BUDGET WORKSHOP: February 23, 2021

TITLE OF AGENDA ITEMS: 2021-2022 Student FTE Forecasting

**DIVISION:** Finance Department

PURPOSE AND SUMMARY OF ITEMS: For discussion purposes, attached are copies of the data utilized in forecasting the student Full Time Equivalents (FTE) for 2021-2022.

PREPARED BY: Bonnie Wood

POSITION: Finance Director







|         |             | A           | Averaging Mode | ls          |