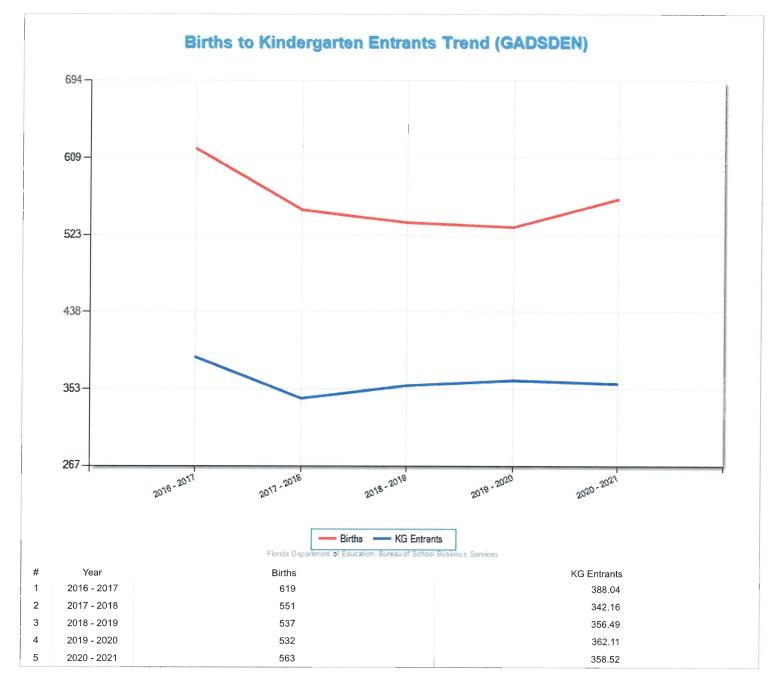

GADSDEN COUNTY SCHOOL BOARD MAX D. WALKER ADMINISTRATION BUILDING 35 MARTIN LUTHER KING, JR. BLVD. QUINCY, FLORIDA

February 23, 2021

4:30 P.M.

## This workshop is open to the public

- 1. Call To Order
- 2. 2021 2022 Student FTE Forecasting
- 3. Facilities Plan Update
- 4. Educational Items by the Superintendent
- 5. School Board Requests and Concerns
- 6. Adjournment

## **SUMMARY SHEET**

AGENDA ITEM NO. \_\_\_\_\_2

DATE OF SCHOOL BOARD BUDGET WORKSHOP: February 23, 2021

TITLE OF AGENDA ITEMS: 2021-2022 Student FTE Forecasting

**DIVISION:** Finance Department

PURPOSE AND SUMMARY OF ITEMS: For discussion purposes, attached are copies of the data utilized in forecasting the student Full Time Equivalents (FTE) for 2021-2022.

PREPARED BY: Bonnie Wood

POSITION: Finance Director







|         |             | A           | Averaging Mode | ls          |