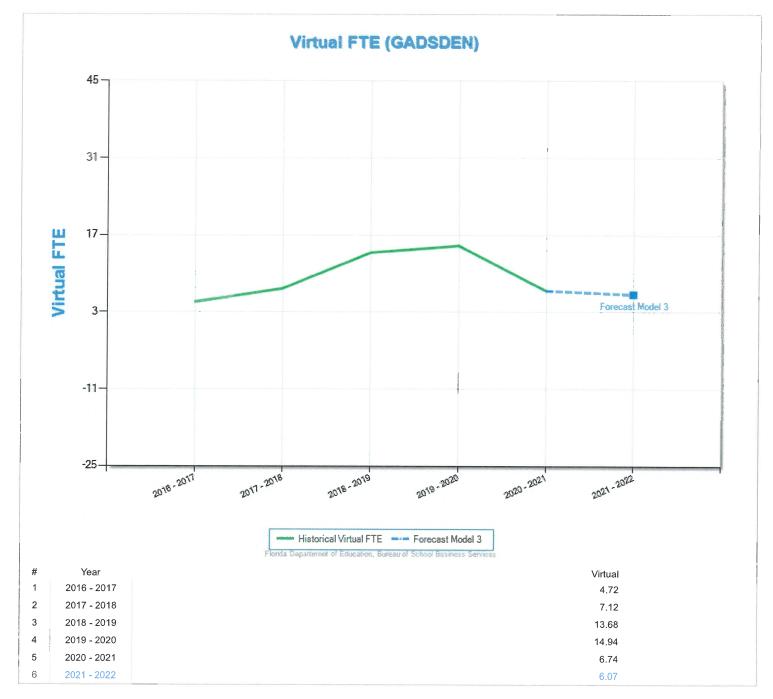

## **SUMMARY SHEET**

AGENDA ITEM NO. \_\_\_\_\_2

DATE OF SCHOOL BOARD BUDGET WORKSHOP: February 23, 2021

TITLE OF AGENDA ITEMS: 2021-2022 Student FTE Forecasting

**DIVISION:** Finance Department

PURPOSE AND SUMMARY OF ITEMS: For discussion purposes, attached are copies of the data utilized in forecasting the student Full Time Equivalents (FTE) for 2021-2022.