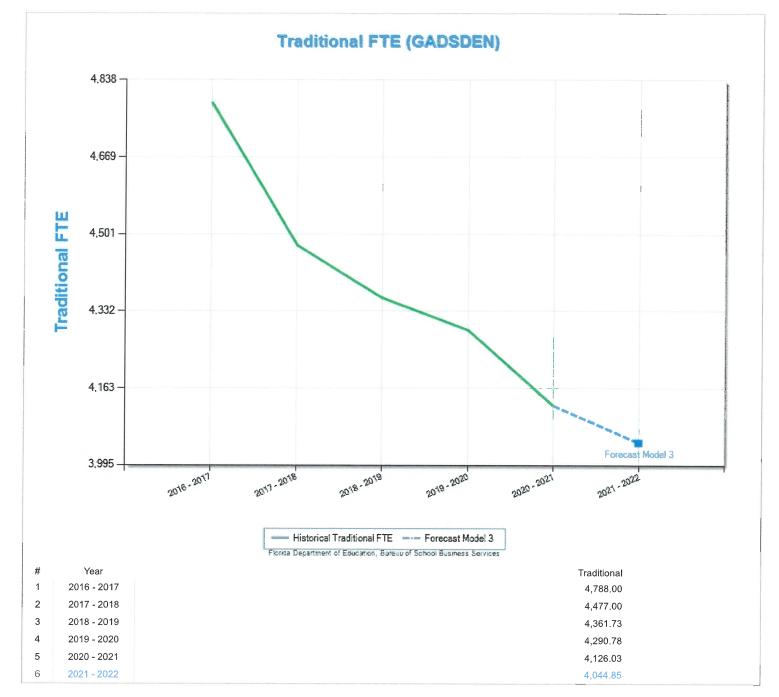

## **SUMMARY SHEET**

AGENDA ITEM NO. \_\_\_\_\_2

DATE OF SCHOOL BOARD BUDGET WORKSHOP: February 23, 2021

TITLE OF AGENDA ITEMS: 2021-2022 Student FTE Forecasting

**DIVISION:** Finance Department

PURPOSE AND SUMMARY OF ITEMS: For discussion purposes, attached are copies of the data utilized in forecasting the student Full Time Equivalents (FTE) for 2021-2022.

#### FTE Model Distribution

If you'd like to use a model marked as 'NOT OK' please contact the Bureau of School Business Services to make that specific model selectable within the wizard,

|   | Valid  | Max Absolute<br>Deviation | Mean Absolute<br>Deviation | 2020 - 2021<br>Projected | 2020 - 2021<br>Third Calc | Difference | 2021 - 2022<br>Forecasted | Bias Adj |
|---|--------|---------------------------|----------------------------|--------------------------|---------------------------|------------|---------------------------|----------|
| 1 | OK     | 174.18                    | 156.90                     | 4,754.00                 | 4,650.14                  | -62.31     | 4,587.83                  | None     |
| 2 | OK     | 162.79                    | 145.12                     | 4,754.00                 | 4,650.14                  | -73.48     | 4,576.66                  | None     |
| 3 | OK     | 177.36                    | 143.20                     | 4,754.00                 | 4,650.14                  | -73.80     | 4,576.34                  | None     |
| 1 | OK     | 215.00                    | 155.35                     | 4,754.00                 | 4,650.14                  | -22.72     | 4,627.42                  | None     |
| 5 | OK     | 169.37                    | 153.35                     | 4,754.00                 | 4,650.14                  | -57.53     | 4,592.61                  | None     |
| 3 | OK     | 179.99                    | 151.59                     | 4,754.00                 | 4,650.14                  | -55.16     | 4,594.98                  | None     |
| 7 | OK     | 205.56                    | 155.90                     | 4,754.00                 | 4,650.14                  | -42.96     | 4,607.18                  | None     |
|   | OK     | 233.75                    | 168.59                     | 4,754.00                 | 4,650.14                  | -12.12     | 4,638.02                  | None     |
| 9 | Not OK | 271.31                    | 195.08                     | 4,754.00                 | 4,650.14                  | 9.06       | 4,659.20                  | None     |