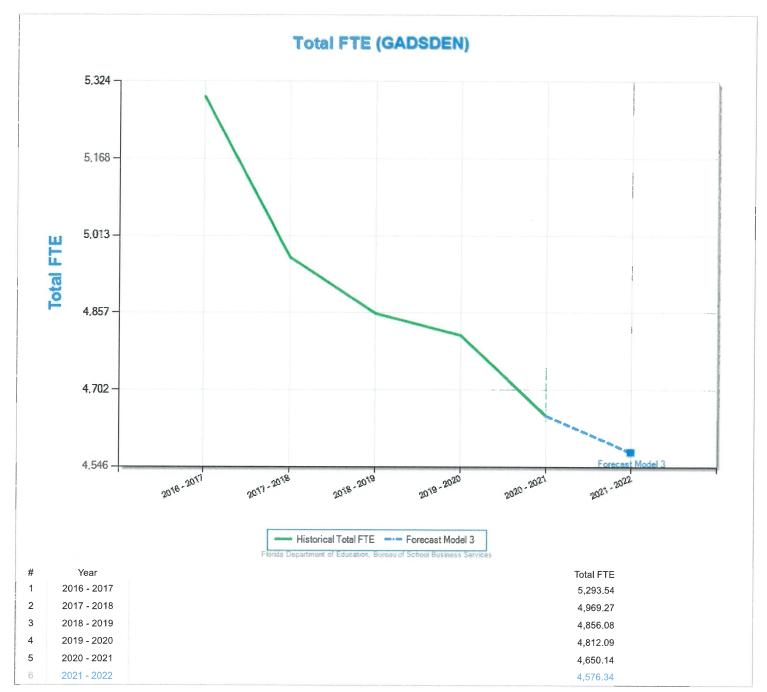

## **SUMMARY SHEET**

AGENDA ITEM NO. \_\_\_\_\_2

DATE OF SCHOOL BOARD BUDGET WORKSHOP: February 23, 2021

TITLE OF AGENDA ITEMS: 2021-2022 Student FTE Forecasting

**DIVISION:** Finance Department

PURPOSE AND SUMMARY OF ITEMS: For discussion purposes, attached are copies of the data utilized in forecasting the student Full Time Equivalents (FTE) for 2021-2022.

#### FTE Model Distribution

If you'd like to use a model marked as 'NOT OK' please contact the Bureau of School Business Services to make that specific model selectable within the wizard,

|   | Valid  | Max Absolute<br>Deviation | Mean Absolute<br>Deviation | 2020 - 2021<br>Projected | 2020 - 2021<br>Third Calc | Difference | 2021 - 2022<br>Forecasted | Bias Adj |
|---|--------|---------------------------|----------------------------|--------------------------|---------------------------|------------|---------------------------|----------|
| 1 | OK     | 174.18                    | 156.90                     | 4,754.00                 | 4,650.14                  | -62.31     | 4,587.83                  | None     |
| 2 | OK     | 162.79                    | 145.12                     | 4,754.00                 | 4,650.14                  | -73.48     | 4,576.66                  | None     |
| 3 | OK     | 177.36                    | 143.20                     | 4,754.00                 | 4,650.14                  | -73.80     | 4,576.34                  | None     |
| 1 | OK     | 215.00                    | 155.35                     | 4,754.00                 | 4,650.14                  | -22.72     | 4,627.42                  | None     |
| 5 | OK     | 169.37                    | 153.35                     | 4,754.00                 | 4,650.14                  | -57.53     | 4,592.61                  | None     |
| 3 | OK     | 179.99                    | 151.59                     | 4,754.00                 | 4,650.14                  | -55.16     | 4,594.98                  | None     |
| 7 | OK     | 205.56                    | 155.90                     | 4,754.00                 | 4,650.14                  | -42.96     | 4,607.18                  | None     |
|   | OK     | 233.75                    | 168.59                     | 4,754.00                 | 4,650.14                  | -12.12     | 4,638.02                  | None     |
| 9 | Not OK | 271.31                    | 195.08                     | 4,754.00                 | 4,650.14                  | 9.06       | 4,659.20                  | None     |