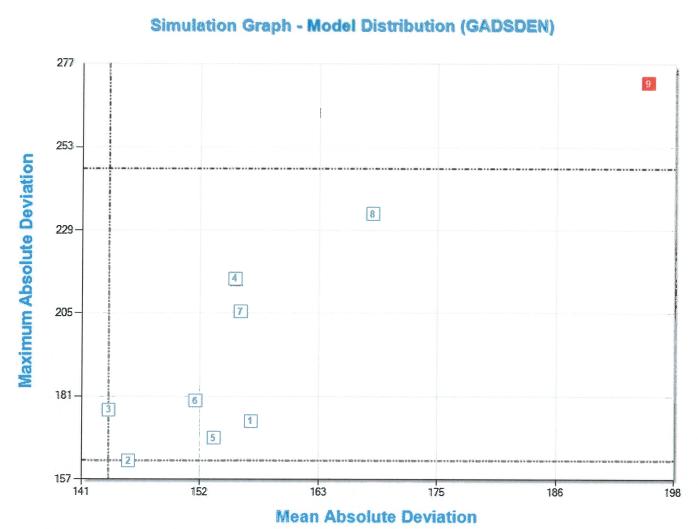

#### FTE Model Distribution

If you'd like to use a model marked as 'NOT OK' please contact the Bureau of School Business Services to make that specific model selectable within the wizard,

|   | Valid  | Max Absolute<br>Deviation | Mean Absolute<br>Deviation | 2020 - 2021<br>Projected | 2020 - 2021<br>Third Calc | Difference | 2021 - 2022<br>Forecasted | Bias Adj |
|---|--------|---------------------------|----------------------------|--------------------------|---------------------------|------------|---------------------------|----------|
| 1 | OK     | 174.18                    | 156.90                     | 4,754.00                 | 4,650.14                  | -62.31     | 4,587.83                  | None     |
| 2 | OK     | 162.79                    | 145.12                     | 4,754.00                 | 4,650.14                  | -73.48     | 4,576.66                  | None     |
| 3 | OK     | 177.36                    | 143.20                     | 4,754.00                 | 4,650.14                  | -73.80     | 4,576.34                  | None     |
| 1 | OK     | 215.00                    | 155.35                     | 4,754.00                 | 4,650.14                  | -22.72     | 4,627.42                  | None     |
| 5 | OK     | 169.37                    | 153.35                     | 4,754.00                 | 4,650.14                  | -57.53     | 4,592.61                  | None     |
| 3 | OK     | 179.99                    | 151.59                     | 4,754.00                 | 4,650.14                  | -55.16     | 4,594.98                  | None     |
| 7 | OK     | 205.56                    | 155.90                     | 4,754.00                 | 4,650.14                  | -42.96     | 4,607.18                  | None     |
|   | OK     | 233.75                    | 168.59                     | 4,754.00                 | 4,650.14                  | -12.12     | 4,638.02                  | None     |
| 9 | Not OK | 271.31                    | 195.08                     | 4,754.00                 | 4,650.14                  | 9.06       | 4,659.20                  | None     |

Max Deviation is the largest absolute deviation.

**Mean Deviation** is the average of the absolute values of the deviation.

The absolute value of a number (|x|) is the numerical value of that number without its sign. For example, the absolute value of -23.21 is (|-23.21|) = 23.21.