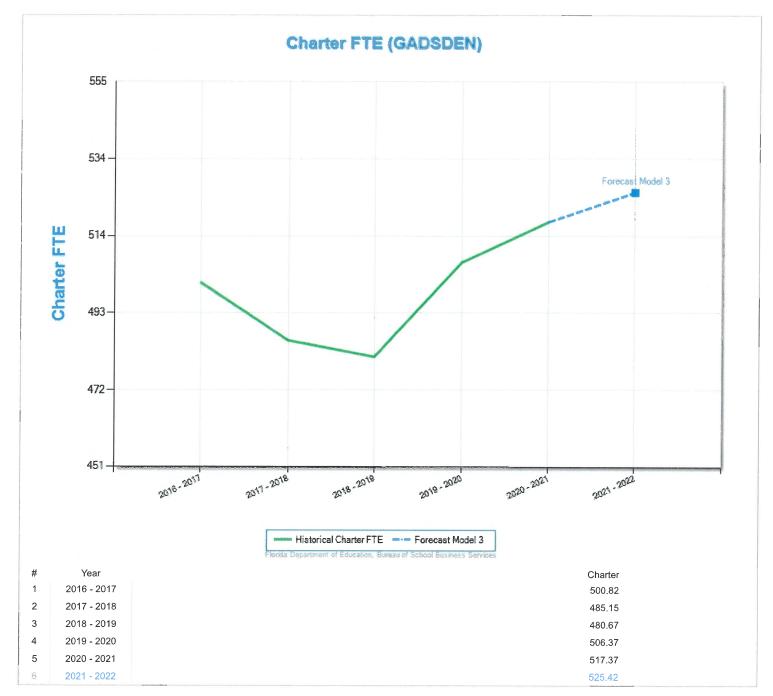

## **SUMMARY SHEET**

AGENDA ITEM NO. \_\_\_\_\_2

DATE OF SCHOOL BOARD BUDGET WORKSHOP: February 23, 2021

TITLE OF AGENDA ITEMS: 2021-2022 Student FTE Forecasting

**DIVISION:** Finance Department

PURPOSE AND SUMMARY OF ITEMS: For discussion purposes, attached are copies of the data utilized in forecasting the student Full Time Equivalents (FTE) for 2021-2022.