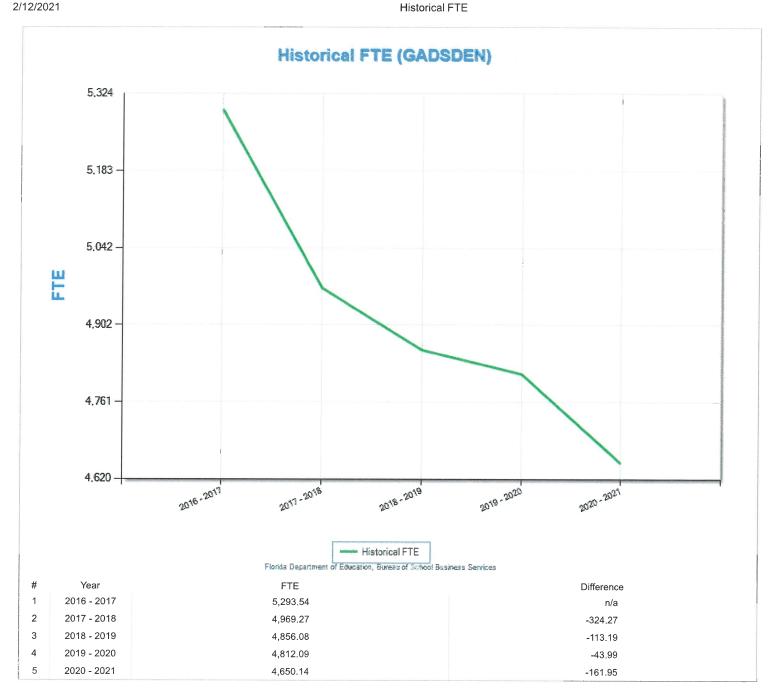

# GADSDEN COUNTY SCHOOL BOARD MAX D. WALKER ADMINISTRATION BUILDING 35 MARTIN LUTHER KING, JR. BLVD. QUINCY, FLORIDA

February 23, 2021

4:30 P.M.

## This workshop is open to the public

- 1. Call To Order
- 2. 2021 2022 Student FTE Forecasting
- 3. Facilities Plan Update
- 4. Educational Items by the Superintendent
- 5. School Board Requests and Concerns
- 6. Adjournment

## **SUMMARY SHEET**

AGENDA ITEM NO. \_\_\_\_\_2

DATE OF SCHOOL BOARD BUDGET WORKSHOP: February 23, 2021

TITLE OF AGENDA ITEMS: 2021-2022 Student FTE Forecasting

**DIVISION:** Finance Department

PURPOSE AND SUMMARY OF ITEMS: For discussion purposes, attached are copies of the data utilized in forecasting the student Full Time Equivalents (FTE) for 2021-2022.

PREPARED BY: Bonnie Wood

POSITION: Finance Director







|         |             | A           | Averaging Mode | ls          |