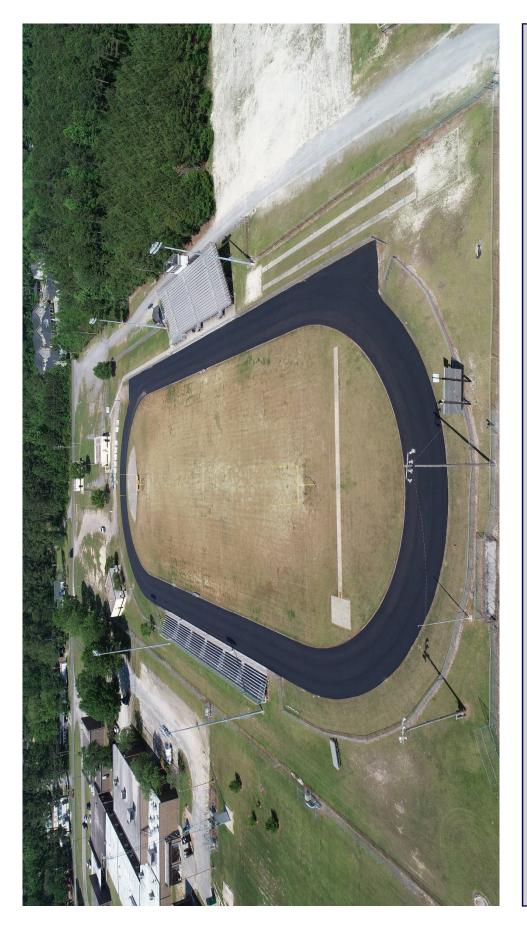

#### **ANDREWS HIGH SCHOOL**

12890 County Line Road Andrews, SC 29510

|                                 |                       | Actual    |                  | 2041102341 | Budget     | Variance        |
|---------------------------------|-----------------------|-----------|------------------|------------|------------|-----------------|
| Construction                    |                       |           |                  |            |            |                 |
| Coastal Asphalt, track          | \$                    | 231,502   |                  |            |            |                 |
| Contract Constr., track surface | \$                    | 263,933   |                  |            |            |                 |
| Bonitz                          | \$                    | 2,924     |                  |            |            |                 |
| Harris Controls                 | \$                    | 152,901   |                  |            |            |                 |
| EDCON                           | \$ 1                  | 0,403,662 |                  |            |            |                 |
| Total                           |                       |           | \$<br>11,054,922 | \$         | 11,486,311 | \$<br>431,389   |
| FF&E                            |                       |           | \$<br>140,000    | \$         | 140,000    | \$<br>-         |
| Technical costs                 |                       |           |                  |            |            |                 |
| MBK                             | \$                    | 570,874   |                  |            |            |                 |
| SMH                             | \$                    | 715,700   |                  |            |            |                 |
| Survey                          | \$                    | 25,500    |                  |            |            |                 |
| Geotech                         | \$                    | 3,800     |                  |            |            |                 |
| Permits/Fees                    | \$                    | 125       |                  |            |            |                 |
| Inspections/Materials           | \$                    | 75,000    |                  |            |            |                 |
| Other                           | \$                    | 3,354     |                  |            |            |                 |
| Total                           | openin administration |           | \$<br>1,394,353  | \$         | 1,827,368  | \$<br>433,016   |
| Contingency                     |                       |           | \$<br>1,476,726  | \$         | 612,321    | \$<br>(864,405) |
| TOTAL                           |                       |           | \$<br>14,066,000 | \$         | 14,066,000 | \$<br>-         |

#### **CARVERS BAY HIGH SCHOOL**

13002 Choppee Road Hemingway, SC 29554

|                                 |                | Actual    |                  | 2422. | Budget     | Variance        |
|---------------------------------|----------------|-----------|------------------|-------|------------|-----------------|
| Construction                    |                |           |                  |       |            |                 |
| Coastal Asphalt, track          | \$             | 184,800   |                  |       |            |                 |
| Contract Constr., track surface | \$             | 259,594   |                  |       |            |                 |
| Harris                          | \$             | 145,607   |                  |       |            |                 |
| H. G. Reynolds                  | \$             | 8,997,475 |                  |       |            |                 |
| Total                           | CASSIONES.     | 3,37,170  | \$<br>9,587,476  | \$    | 9,570,409  | \$<br>(17,067)  |
| FF&E                            |                |           | \$<br>74,713     | \$    | 74,713     | \$<br>-         |
| Technical costs                 |                |           |                  |       |            |                 |
| MBK                             | \$             | 477,011   |                  |       |            |                 |
| UWPD                            | \$             | 598,500   |                  |       |            |                 |
| Survey                          | \$             | 18,734    |                  |       |            |                 |
| Geotech                         | \$             | 3,550     |                  |       |            |                 |
| Permits/Fees                    | \$             | 125       |                  |       |            |                 |
| Inspections/Materials           | \$             | 75,000    |                  |       |            |                 |
| Other                           | \$             | 1,454     |                  |       |            |                 |
| Total                           | and the second |           | \$<br>1,174,374  | \$    | 1,526,915  | \$<br>352,542   |
| Contingency                     |                |           | \$<br>851,438    | \$    | 515,963    | \$<br>(335,475) |
| TOTAL                           |                |           | \$<br>11,688,000 | \$    | 11,688,000 | \$<br>-         |