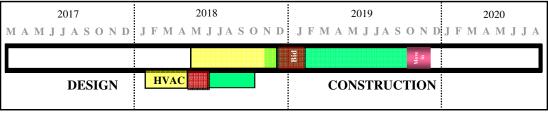

#### ARTICLE A.2

§ A.2.1 The anticipated date of Substantial Completion established by this Amendment:

Notice to proceed is May 22, 2018 with all work completed by 9/30/2019

| OWNER (Signature)        | CONSTRUCTION MANAGER (Signature) |
|--------------------------|----------------------------------|
| (Printed name and title) | (Printed name and title)         |