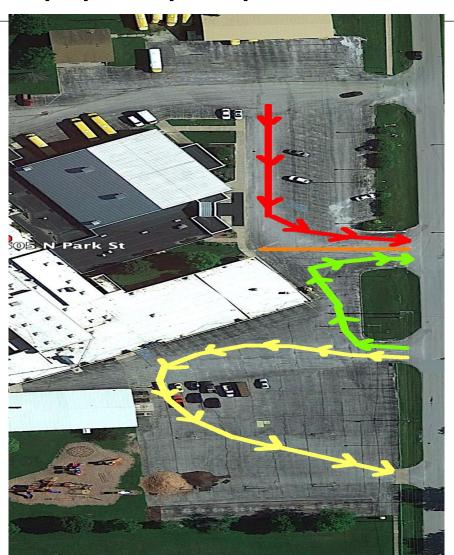

This will be a continual process.

Please have your child ready to exit the car when they get to the cone. This will help speed up our process.

Elementary and Junior
High drop off lines
are noted in
yellow and green.

The **red line** designates the bus line.

No cars are allowed in bus line.