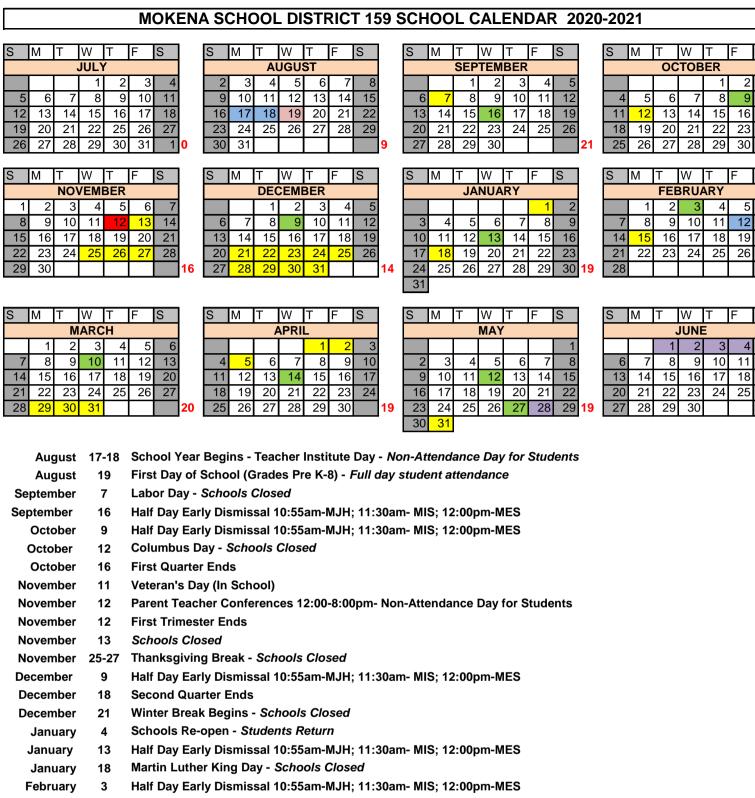

Teacher Institute Day - Non-Attendance Day for Students **February** 12

**February** 15 Presidents' Day - Schools Closed

**February Second Trimester Ends** 26

Half Day Early Dismissal 10:55am-MJH; 11:30am- MIS; 12:00pm-MES March 10

March 12 **Third Quarter Ends** 

March/April 29-5 Spring Break - Schools Closed

> April Half Day Early Dismissal 10:55am-MJH; 11:30am- MIS; 12:00pm-MES 14 May 12 Half Day Early Dismissal 10:55am-MJH; 11:30am- MIS; 12:00pm-MES 27 Last Day of Student Attendance (If No Emergency Days Used) May

Half Day Early Dismissal 10:55am-MJH; 11:30am- MIS; 12:00pm-MES May 27

May 27 End 3rd Trimester/4th Quarter Memorial Day - Schools Closed Mav 31

May/June 28-4 **Emergency Days** 

9 10

17

24

31

13

20

27

12

19

26

T=176