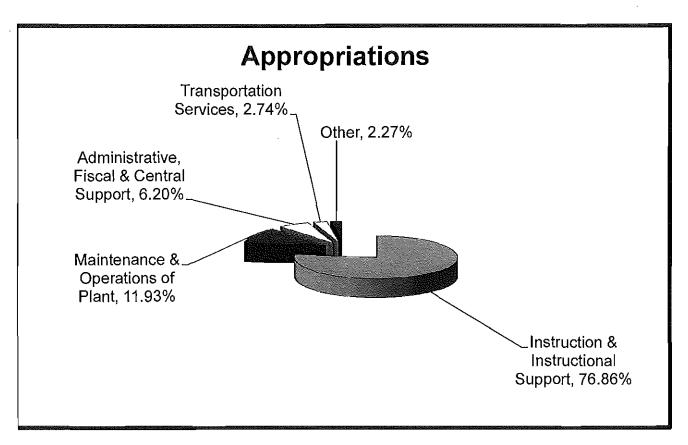

program which is the sole revenue source for this program.

| Cabaal | Vaar  | Datas |
|--------|-------|-------|
| School | i eai | raies |

Two days or less per week ---- \$26.00

Holidays will be \$26.00

| Weekly Rates | AM   | PM   | вотн |
|--------------|------|------|------|
| Pre K-2      | \$31 | \$46 | \$50 |
| 3-4          | \$31 | \$46 | \$50 |
| MS           | \$31 | \$46 | \$50 |

#### Summer Rates

All Students -- \$87.00 per week (a week is 3 or more days) \$29.00 per day if two days or less

**Activity Fees** 

Summer/Fall -- \$40.00

Change

\$14,962

### 43500 Total Extended School Program

406,028

448,559

463,521

Change

\$14,962

Percent

3.34%

# Statistical Information

General Purpose School Fund 141

# Percentage Distribution FY 2012 General Purpose Budget





## SCHOOL FUND APPROPRIATIONS (EXPENDITURES) SUMMARY PERCENTAGE DISTRIBUTION OF TOTAL BUDGET

| ACCOUNT                          | EXPENDITURES                                                                                                                               |                      | 2009-10<br>AUDIT<br>REPORT                                           | ,                    | 2010-11<br>APPROVED<br>BUDGET                                        | F                 | 2011-12<br>PROPOSED<br>BUDGET                                          | PERCENT OF<br>PROPOSED<br>BUDGET      |
|----------------------------------|--------------------------------------------------------------------------------------------------------------------------------------------|----------------------|-----