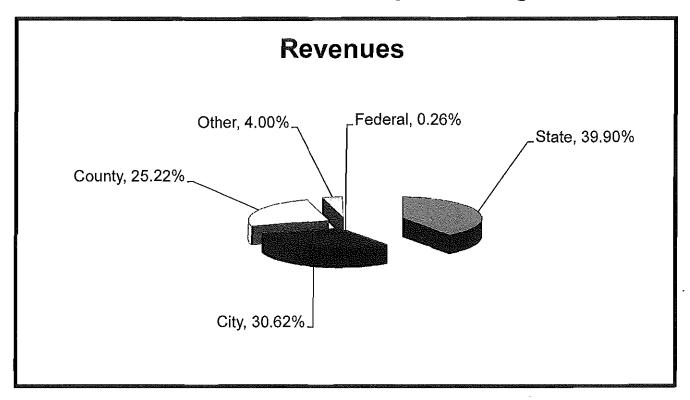

#### Revenues

The three major sources of revenues for the Oak Ridge Schools are Anderson and Roane Counties, the State of Tennessee, and the City of Oak Ridge.

**County funds** come from two primary sources, property and sales tax, and are allocated to school systems based on their proportion of students in the County. The FY'12 budget reflects a projected increase in County funds of \$237,873 over the FY'11 budgeted amount. County funds represent approximately 25.22% of the Oak Ridge Schools FY'12 budget.

State funds, representing 39.90% of total budget revenues for the Oak Ridge Schools budget, must be used for programming guidelines of the Education Improvement Act and the BEP 2.0. It should be noted that FY'98 was the last year our system received BEP phase-in funding increases. Beginning in FY'99 and in future years, our increases or decreases are dictated primarily by student enrollment and fluctuations in State funds for teacher salaries and health insurance, etc. BEP 2.0 funding initiatives began in FY'08 with specific spending requirements.

Funds from the **City of Oak Ridge** are budgeted to increase by \$1,059,171 or 7.32%. Overall, City funding represents approximately 30.62% of total school revenues.

The amount of money budgeted under "Undesignated Fund Balances" for FY'12 is \$592,180. These funds are generally utilized for non-recurring expenditures and are in excess of the 3% fund balance required by the State.

Overall, Federal Projects Revenues are projected to decrease for FY'12 by (\$8,666) or -.26%. This includes a budgeted placeholder contingency of \$200,000 for grants that may come available at a later date.