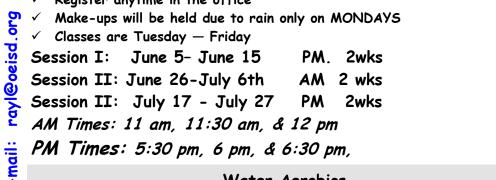

#### Swim Lessons

\$60.00 per child Two week sessions

- Register anytime in the office

PM Times: 5:30 pm, 6 pm, & 6:30 pm,

## Water Aerobics

Mornings: Tues, Wed, & Thurs: 8:00 to 9:00 Afternoons: Tues, Wed, & Thurs: 7:00 to 8:00 \$35.00 a month or \$3 a class.