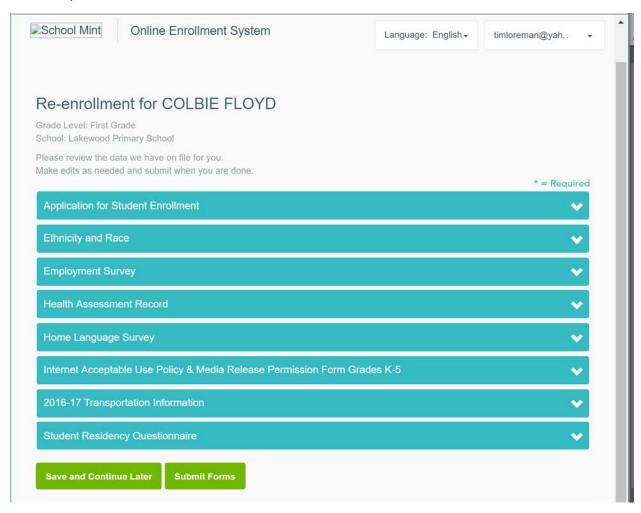

Verify the information on the following page. Fill in any blank information (this will help you on the paperwork in the next steps). Any information with an asterisk (\*) is required. Be sure to select your contact preference (email or text).

You must complete each section of the enrollment/registration packet. Please SAVE between each section.

The information you entered in your SchoolMint account and information from iNow is populated in many of the fields for you. You must complete any field with an asterisk (\*) beside it.

There are places to upload proof of residence, social security card, etc. You may upload these with a scanner or on your cell phone/other handheld device.

You may Save and Continue and complete the process over time. Please be sure to keep up with school/system deadlines.

Once you have completed your entire packet, you may SUBMIT FORMS. Please note - once you have submitted the forms, they are not able to be revised unless you contact the school. If you change phone numbers/addresses during the year, you must also change them in iNow.