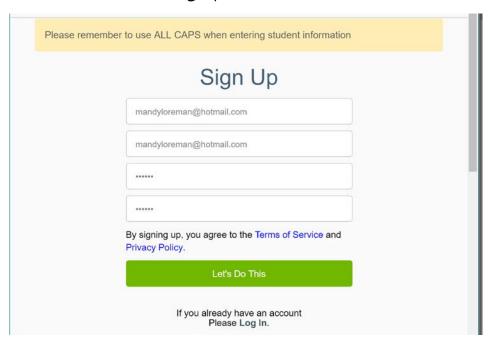

## Re-Enrollment of Returning Student

Go to https://phenixcity.schoolmint.net/signup on your computer, tablet, Chromebook, phone, etc.

Create an account using a phone number/email address

Choose "YES" on the following screen