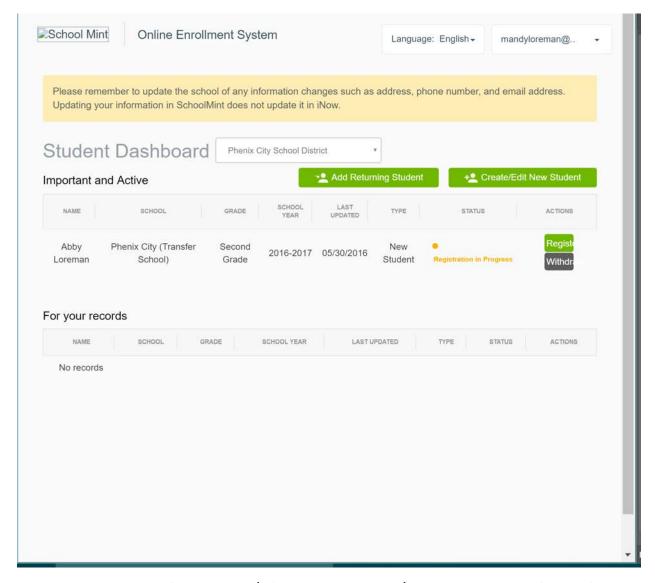

At this point, you may return to the "Student Dashboard" by clicking on your account in the upper right corner.

You may add a returning student (with an access code) or a new student from this screen.