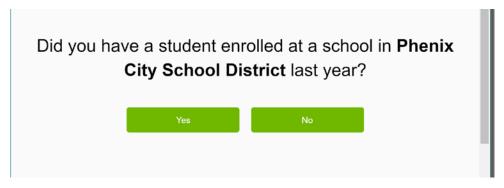

## Re-Enrollment of Returning Student

Go to https://phenixcity.schoolmint.net/signup on your computer, tablet, Chromebook, phone, etc.

Create an account using a phone number/email address

Choose "YES" on the following screen