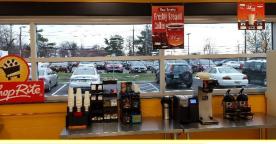

## The Shoprite Coffee Bar Is Now Open!!

The ShopRite Coffee Bar is now open and running for customers to come and grab coffee, tea or hot chocolate. The students are enjoying the experience of working at a coffee bar. Customers can shop for groceries while the students prepare their coffee order.

The ShopRite Store and Coffee Bar are open daily during these hours:

9:00 - 9:40 AM 11:00 - 11:40 AM 1:00 - 1:40 PM

Additional hours are available to serve your needs. Let us know when you are available to shop.