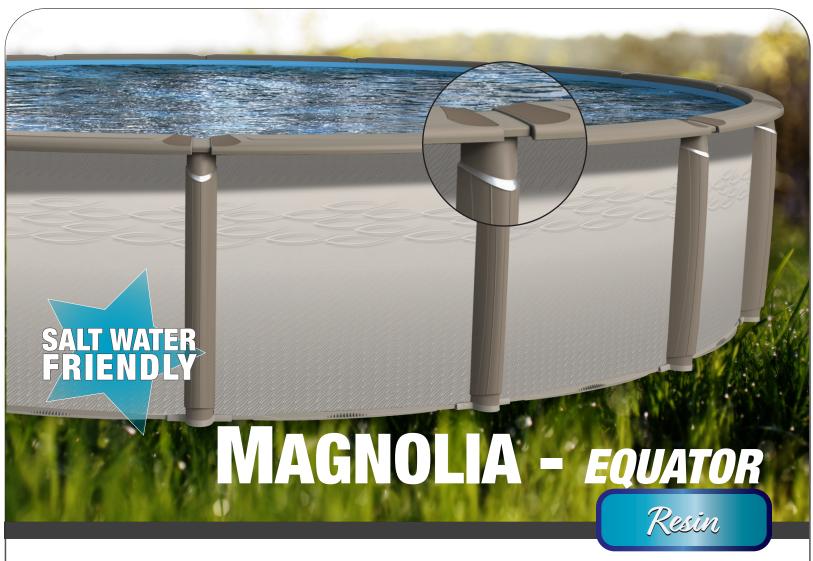

## **Specifications**

**Available Sizes** 

HEIGHT 54"

TOP LEDGE Resin

**UPRIGHT** Resin

**BOTTOM RAIL** Resin

STABILIZER Resin

**BOTTOM PLATE** Resin

TOP PLATE Resin

**LEDGE COVER** Contrasting colors

STRUCTURE COLOR Choco-Champagne

**OVAL SYSTEM** Braceless-Yard Extender System

(Invisible lateral supports)

Your above ground pool has been designed to provide you with years of safe, family fun. This entails that water safety must always be taken into account. When used incorrectly, your above ground swimming pool can be dangerous; above ground pools are shallow, and this makes diving and jumping unsafe. To ensure your above ground pool is used safely, you must observe the safety precautions that are provided to you when you purchase an above ground pool and conform to all local regulations.