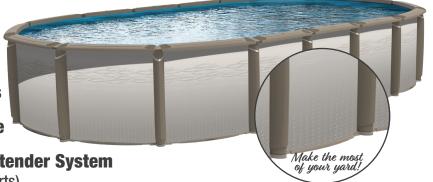

TOP PLATE Resin

**LEDGE COVER** Contrasting colors

STRUCTURE COLOR Choco-Champagne

**OVAL SYSTEM** Braceless-Yard Extender System

(Invisible lateral supports)

Your above ground pool has been designed to provide you with years of safe, family fun. This entails that water safety must always be taken into account. When used incorrectly, your above ground swimming pool can be dangerous; above ground pools are shallow, and this makes diving and jumping unsafe. To ensure your above ground pool is used safely, you must observe the safety precautions that are provided to you when you purchase an above ground pool and conform to all local regulations.