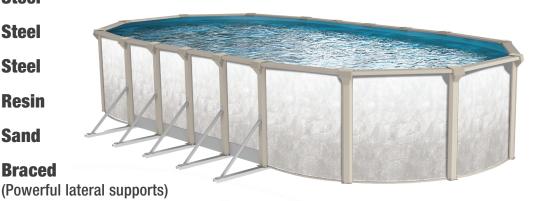

## **Specifications**

**Available Sizes** 

HEIGHT 52"

TOP LEDGE Steel

UPRIGHT Steel

BOTTOM RAIL Steel

STABILIZER Steel

BOTTOM PLATE Steel

TOP PLATE Steel

LEDGE COVER Resin

STRUCTURE COLOR Sand

OVAL SYSTEM Braced

12' | 15' | 18' 24' | 27'

12' x 24' | 15' x 30'

18' x 33'

Your above ground pool has been designed to provide years of safe, family fun. This means that water safety must always be practiced. When used incorrectly, your above ground pool can be dangerous. It is shallow, which makes diving and jumping into the pool unsafe and could lead to severe injury or death. To ensure your above ground pool is used safely, please observe all safety precautions that were provided when you purchased your pool. You must conform to all local regulations.