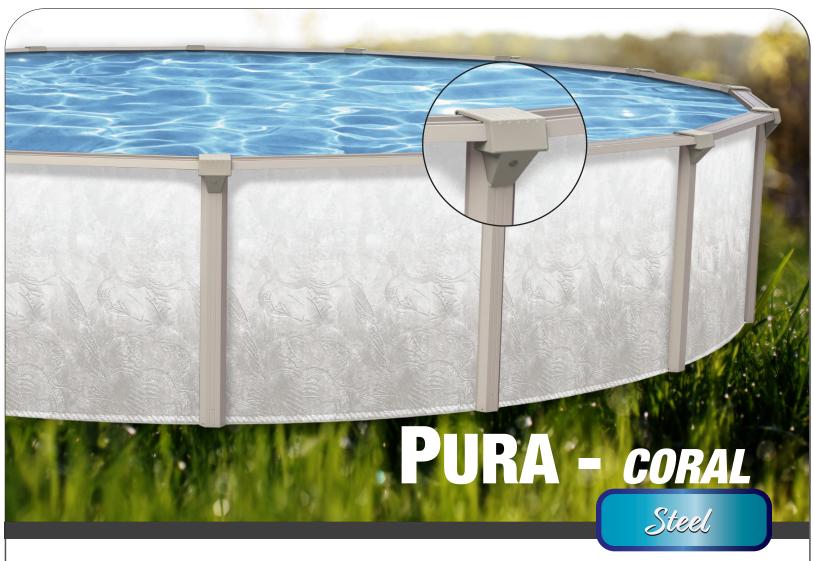

## **Specifications**

**Available Sizes** 

HEIGHT 52"

TOP LEDGE Steel

UPRIGHT Steel

BOTTOM RAIL Steel

STABILIZER Steel

BOTTOM PLATE Steel

TOP PLATE Steel

LEDGE COVER Resin

STRUCTURE COLOR Sand

OVAL SYSTEM Braced

12' | 15' | 18' 24' | 27'

12' x 24' | 15' x 30'

18' x 33'

Your above ground pool has been designed to provide years of safe, family fun. This means that water safety must always be practiced. When used incorrectly, your above ground pool can be dangerous. It is shallow, which makes diving and jumping into the pool unsafe and could lead to severe injury or death. To ensure your above ground pool is used safely, please observe all safety precautions that were provided when you purchased your pool. You must conform to all local regulations.