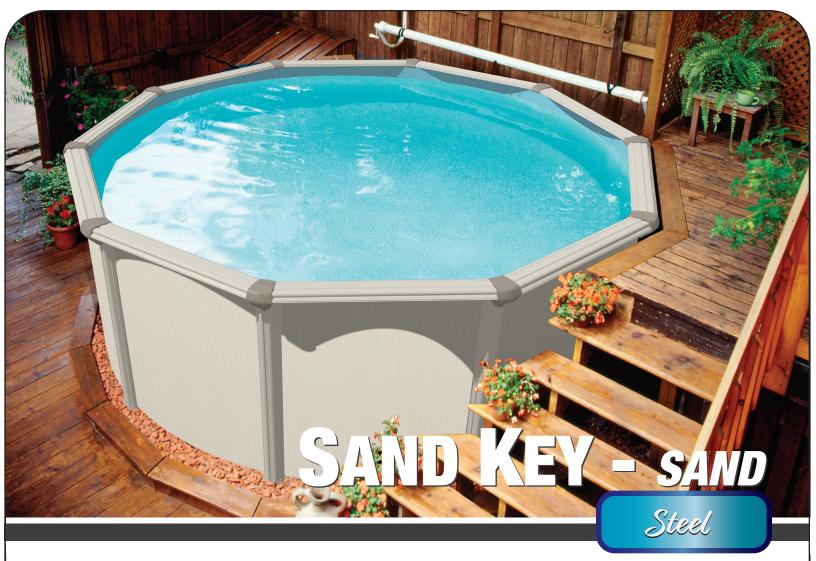

## **Specifications**

**Available Sizes** 

12' | 15' | 18' 24' | 27'

HEIGHT 48"

TOP LEDGE Steel

UPRIGHT Steel

BOTTOM RAIL Steel

STABILIZER Steel

BOTTOM PLATE Steel

TOP PLATE Steel

LEDGE COVER Resin

STRUCTURE COLOR Sand

**OVAL SYSTEM Buttress-Channel Lok II** 

(Easy to assemble!)

Your above ground pool has been designed to provide you with years of safe, family fun. This entails that water safety must always be taken into account. When used incorrectly, your above ground swimming pool can be dangerous; above ground pools are shallow, and this makes diving and jumping unsafe. To ensure your above ground pool is used safely, you must observe the safety precautions that are provided to you when you purchase an above ground pool and conform to all local regulations.